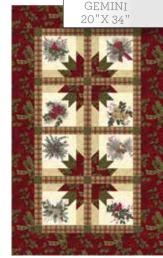

AQD 0408G

WINTER'S BOUQUET 31" Octagon

Patterns shown are from Antler Quilt Designs' new book **Winterlude.** 

AQD 0408/ AQD 0408G GEMINI 20"X 34"

108" QUILT BACKS

11127 23

11127 27

PATTERN
AQD 0408/
AQD 0408G
WINTER FROST
72"X 84"