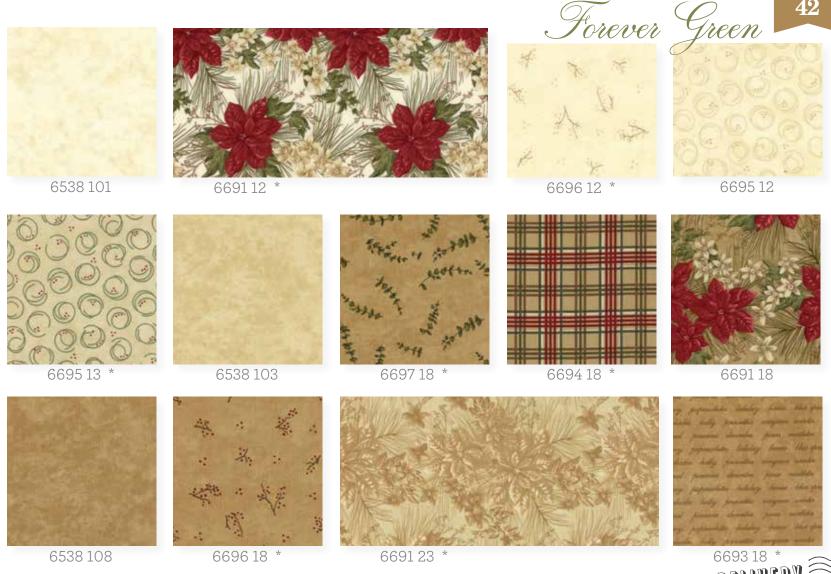

REDUCED TO SHOW FULL REPEAT. 24" X 44" EACH SQUARE MEASURES APPROX. 4"

6696 15

6538 105

669215 \*

Order on line 24 hrs. @ modafabrics.com

Holiday 2017

PATTERO

AQD 0408/