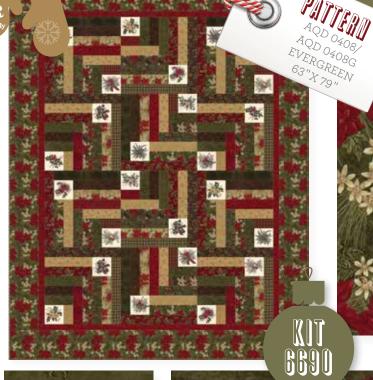

AQD 0408G

WINTER'S BOUQUET 31" Octagon

Patterns shown are from Antler Quilt Designs' new book **Winterlude.** 

AQD 0408/ AQD 0408G GEMINI 20"X 34"

108" QUILT BACKS

11127 23

11127 27

PATTERN
AQD 0408/
AQD 0408G
WINTER FROST
72"X 84"

Forever Green

AQD 0408/ AQD 0408G HOLIDAY BLOSSOMS 60"X 72"

AQD 0408/ AQD 0408G WINTER WREATH 18"X 52"

AB

F8

F

5

PP