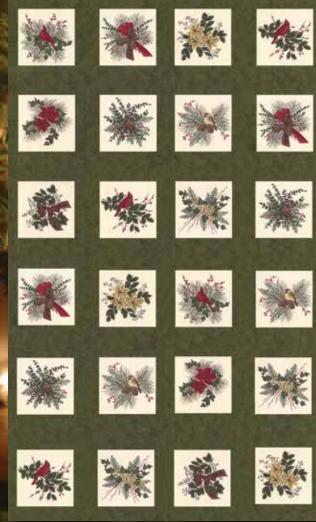

REDUCED TO SHOW FULL REPEAT. 24" X 44" EACH SQUARE MEASURES APPROX. 4"

6696 15

6538 105

669215 \*

Order on line 24 hrs. @ modafabrics.com

Holiday 2017

PATTERO

AQD 0408/