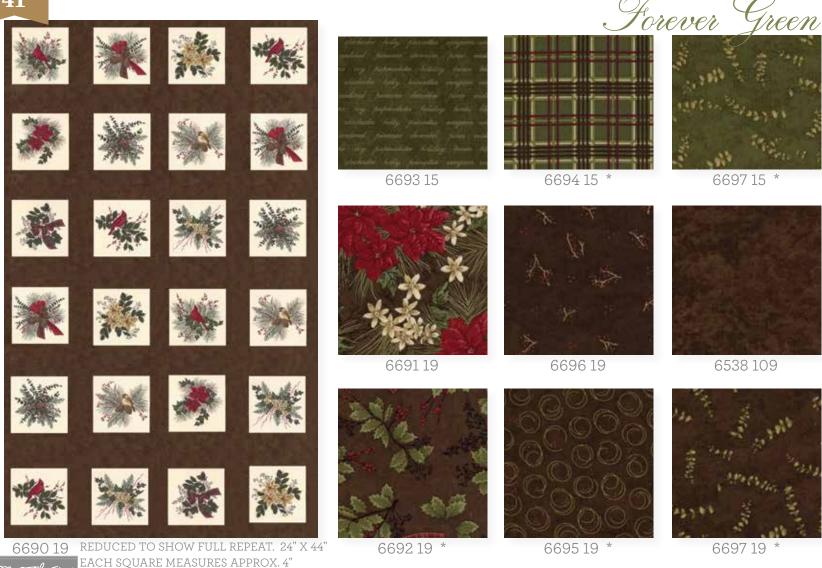

REDUCED TO SHOW FULL REPEAT. 24" X 44" EACH SQUARE MEASURES APPROX. 4"

6696 15

6538 105

669215 \*

Order on line 24 hrs. @ modafabrics.com

Holiday 2017

PATTERO

AQD 0408/

Forever Green

AQD 0408/ AQD 0408G HOLIDAY BLOSSOMS 60"X 72"

AQD 0408/ AQD 0408G WINTER WREATH 18"X 52"

AB

F8

F

5

PP