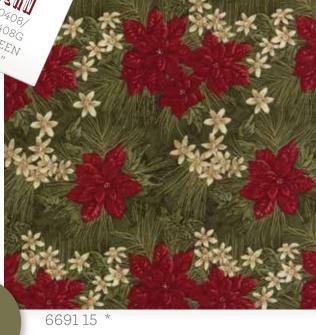

REDUCED TO SHOW FULL REPEAT. 24" X 44" EACH SQUARE MEASURES APPROX. 4"

6696 15

6538 105

669215 \*

Order on line 24 hrs. @ modafabrics.com

Holiday 2017

PATTERO

AQD 0408/