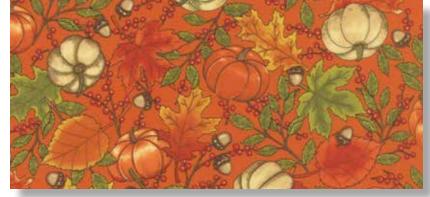

Quilt Pattern

N
CHD 1553 / CHD 1553G
Plaid Stars
Size: 66" x 82"

s the air begins to cool and leaves begin to change, the beauty of Fall descends upon us. Ahhh, Welcome Fall! We've been waiting for you! In this new fabric group, I have illustrated some of my favorite Autumn gatherings. Walking through the fields and woods here in the Midwest, one can find all of the beauty and colors that are so cherished in this season. Acorns, leaves, berries and pumpkins create a canvas of lovely color! Warm golds, rich reds, toasty browns and rusty oranges make up the palette of this group. Whatever your project may be, seasonal or one that can be enjoyed throughout the year, "Welcome Fall!" will supply the color and favorite gatherings of Fall.

Nº 19772 16 Pumpkin

Nº 19773 15\* Pumpkin

Nº 19774 16\* Pumpkin

Nº 19777 15 Pumpkin

№ 19772 12\* Cream

№ 19773 12 Cream

Nº 19775 11 Cream

Nº 19774 12\* Cream