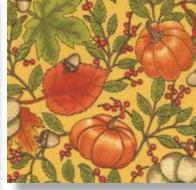

Quilt Pattern

N
CHD 1553 / CHD 1553G
Plaid Stars
Size: 66" x 82"

s the air begins to cool and leaves begin to change, the beauty of Fall descends upon us. Ahhh, Welcome Fall! We've been waiting for you! In this new fabric group, I have illustrated some of my favorite Autumn gatherings. Walking through the fields and woods here in the Midwest, one can find all of the beauty and colors that are so cherished in this season. Acorns, leaves, berries and pumpkins create a canvas of lovely color! Warm golds, rich reds, toasty browns and rusty oranges make up the palette of this group. Whatever your project may be, seasonal or one that can be enjoyed throughout the year, "Welcome Fall!" will supply the color and favorite gatherings of Fall.