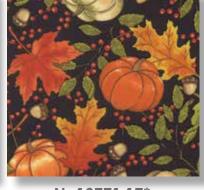

Quilt Pattern

N
CHD 1553 / CHD 1553G
Plaid Stars
Size: 66" x 82"

s the air begins to cool and leaves begin to change, the beauty of Fall descends upon us. Ahhh, Welcome Fall! We've been waiting for you! In this new fabric group, I have illustrated some of my favorite Autumn gatherings. Walking through the fields and woods here in the Midwest, one can find all of the beauty and colors that are so cherished in this season. Acorns, leaves, berries and pumpkins create a canvas of lovely color! Warm golds, rich reds, toasty browns and rusty oranges make up the palette of this group. Whatever your project may be, seasonal or one that can be enjoyed throughout the year, "Welcome Fall!" will supply the color and favorite gatherings of Fall.