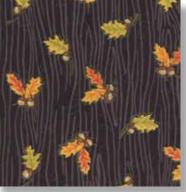

Quilt Pattern

N
CHD 1553 / CHD 1553G
Plaid Stars
Size: 66" x 82"

s the air begins to cool and leaves begin to change, the beauty of Fall descends upon us. Ahhh, Welcome Fall! We've been waiting for you! In this new fabric group, I have illustrated some of my favorite Autumn gatherings. Walking through the fields and woods here in the Midwest, one can find all of the beauty and colors that are so cherished in this season. Acorns, leaves, berries and pumpkins create a canvas of lovely color! Warm golds, rich reds, toasty browns and rusty oranges make up the palette of this group. Whatever your project may be, seasonal or one that can be enjoyed throughout the year, "Welcome Fall!" will supply the color and favorite gatherings of Fall.