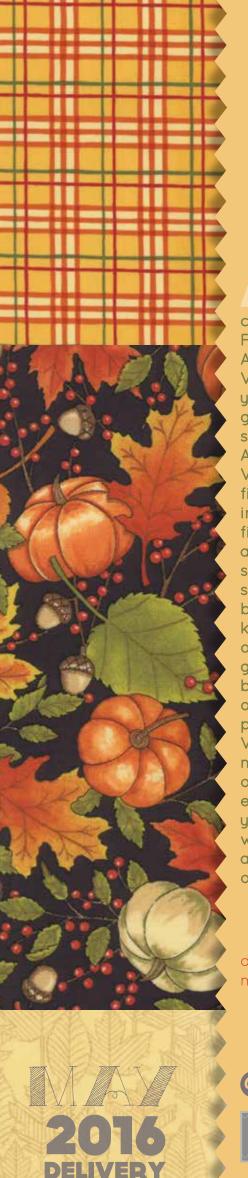

Quilt Pattern

N
CHD 1553 / CHD 1553G
Plaid Stars
Size: 66" x 82"

s the air begins to cool and leaves begin to change, the beauty of Fall descends upon us. Ahhh, Welcome Fall! We've been waiting for you! In this new fabric group, I have illustrated some of my favorite Autumn gatherings. Walking through the fields and woods here in the Midwest, one can find all of the beauty and colors that are so cherished in this season. Acorns, leaves, berries and pumpkins create a canvas of lovely color! Warm golds, rich reds, toasty browns and rusty oranges make up the palette of this group. Whatever your project may be, seasonal or one that can be enjoyed throughout the year, "Welcome Fall!" will supply the color and favorite gatherings of Fall.

debstrain.blogspot.com modafabrics.com

**Berry Red** 

Acorn Tan

Nº 19776 12 Acorn Tan Berry Red

Nº 19770 11 Cream

Acorn Tan

**Acorn Tan Black** 

Nº 19775 17\* Pumpkin

Nº 19772 16 Pumpkin

Nº 19773 15\* Pumpkin

Nº 19774 16\* Pumpkin

Nº 19777 15 Pumpkin

№ 19772 12\* Cream

№ 19773 12 Cream

Nº 19775 11 Cream

Nº 19774 12\* Cream

№ 19777 14 Golden

Nº 19771 14 Golden

**<b>PCf BCS** 

modafabrics.com

№ 19774 15\* Golden

Nº 19775 19 Black

Nº 19771 17\* Black

Nº 19773 17 Charcoal Black

Nº 19777 18\* **Charcoal Black** 

Nº 19774 18\* **Charcoal Black** 

Nº 19772 14\* **Berry Red** 

Nº 19775 14\* Berry Red

Nº 19771 13\* Berry Red

Nº 19774 14 Berry Red

Nº 19773 14 Berry Red

Nº 19777 13 Berry Red