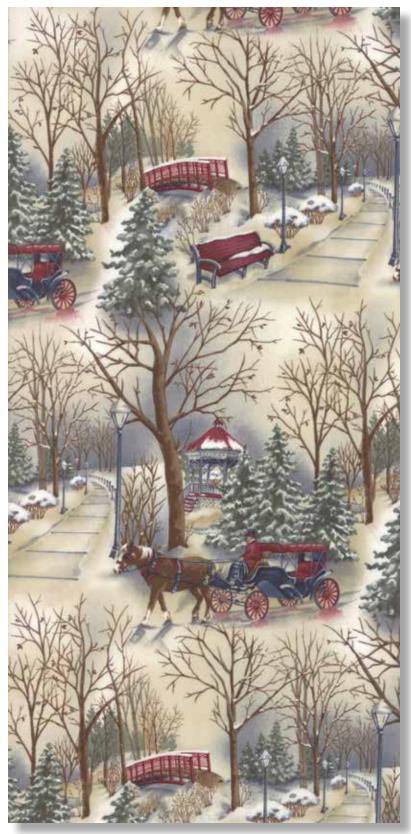

## Quilt Pattern

Nº AQD 0406/ AQD 0406G Town Square Book - Star Light Size: 58" x 26"

KIT6630 Nº AQD 0406/ AQD 0406G Town Square Book - Town Square Size: 65" x 79" JR Friendly

here is nothing like the hustle and bustle of the Holidays in a small town. Everyone is so excited, you can hear the laughter of the children playing in the center of the city. As you approach the Town Square, the benches and gazebo are covered in a blanket of freshly fallen snow. The famous horse drawn carriage arrives to pick up waiting passengers. It's always special as it only happens this one month out of the year. Folks from neighboring towns are filling the square to do their lastminute shopping and taking time to join in on the festivities. It will once again be a wonderful Holiday Season.