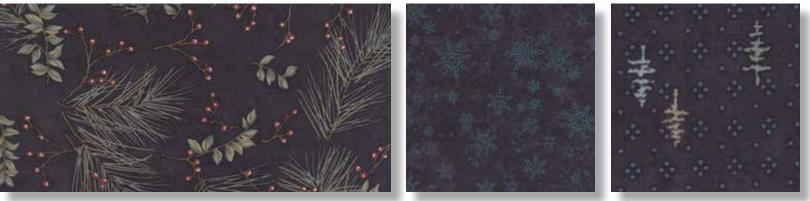

- Panel measures apprx 24" x 44". Bottom half is mirrored of top half. Each of the 8 squares measure apprx 9.5" x 9.5". Nº 6630 20 Mink
- Nº 6632 20 Mink

Nº 6632 16 Midnight

Nº 6634 26 Midnight

Nº 6635 16 Midnight