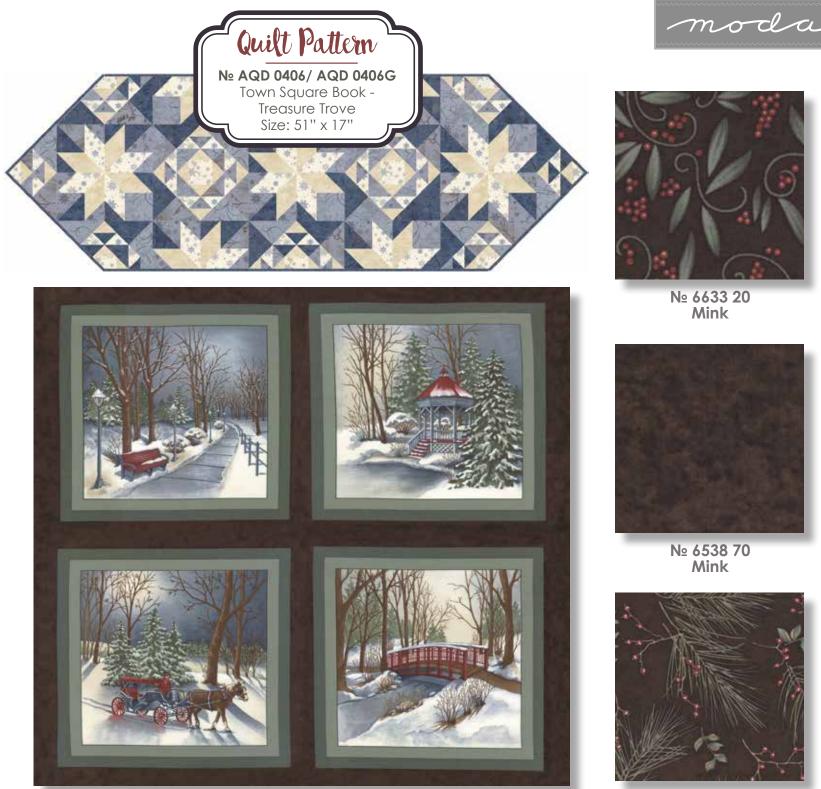

## Quilt Pattern

Nº AQD 0406/ AQD 0406G Town Square Book - Star Light Size: 58" x 26"

KIT6630 Nº AQD 0406/ AQD 0406G Town Square Book - Town Square Size: 65" x 79" JR Friendly

here is nothing like the hustle and bustle of the Holidays in a small town. Everyone is so excited, you can hear the laughter of the children playing in the center of the city. As you approach the Town Square, the benches and gazebo are covered in a blanket of freshly fallen snow. The famous horse drawn carriage arrives to pick up waiting passengers. It's always special as it only happens this one month out of the year. Folks from neighboring towns are filling the square to do their lastminute shopping and taking time to join in on the festivities. It will once again be a wonderful Holiday Season.

Patterns created by Antler Quilt Designs. See more patterns from his Town Square Book on the extra patterns insert page.

modafabrics.com

Check out the Extra Quilts insert page to see more from Antler Quilt Besigns in the Town Square Book

- Panel measures apprx 24" x 44". Bottom half is mirrored of top half. Each of the 8 squares measure apprx 9.5" x 9.5". Nº 6630 20 Mink
- Nº 6632 20 Mink

Nº 6632 16 Midnight

Nº 6634 26 Midnight

Nº 6635 16 Midnight