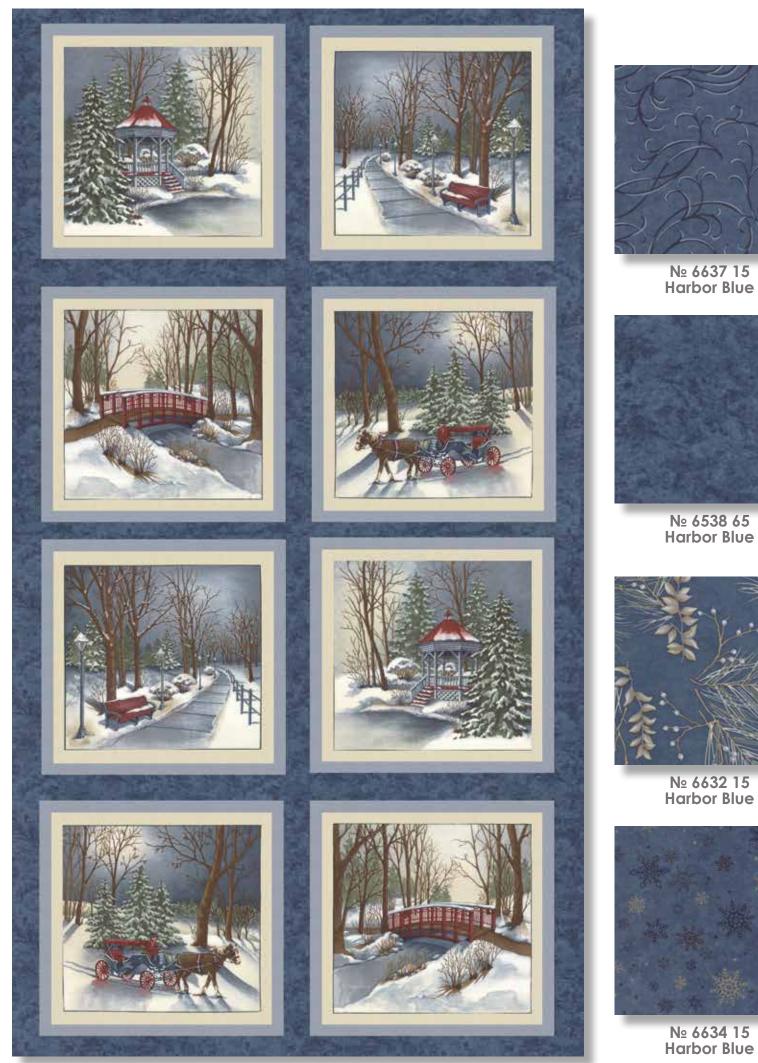

## Quilt Pattern

Nº AQD 0406/ AQD 0406G Town Square Book - Star Light Size: 58" x 26"

KIT6630 Nº AQD 0406/ AQD 0406G Town Square Book - Town Square Size: 65" x 79" JR Friendly

here is nothing like the hustle and bustle of the Holidays in a small town. Everyone is so excited, you can hear the laughter of the children playing in the center of the city. As you approach the Town Square, the benches and gazebo are covered in a blanket of freshly fallen snow. The famous horse drawn carriage arrives to pick up waiting passengers. It's always special as it only happens this one month out of the year. Folks from neighboring towns are filling the square to do their lastminute shopping and taking time to join in on the festivities. It will once again be a wonderful Holiday Season.

- Panel measures apprx 24" x 44". Bottom half is mirrored of top half. Each of the 8 squares measure apprx 9.5" x 9.5". Nº 6630 20 Mink
- Nº 6632 20 Mink

Nº 6632 16 Midnight

Nº 6634 26 Midnight

Nº 6635 16 Midnight

Fall/Holiday 2016

Panel measures apprx 24" x 44". Each of the 8 squares measure apprx 9.5" x 9.5".

№ 6538 64 Sky

Nº 6634 14 Sky

moda

Nº 6632 14 Sky

Nº 6637 14 Sky

Sky