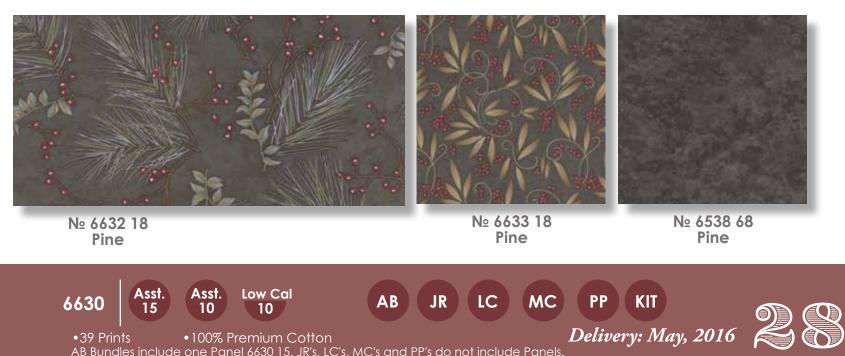

Nº 6635 17 Lichen

Nº 6633 17 Lichen

Nº 6538 67 Lichen

Nº 6637 17 Lichen

•39 Prints •100% Premium Cotton AB Bundles include one Panel 6630 15. JR's, LC's, MC's and PP's do not include Panels. JR's, LC's, MC's and PP's include two each of 6538 61, 62 and 63.