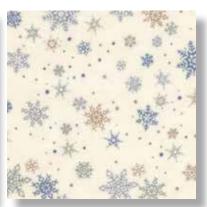

Fall/Holiday 2016

Panel measures apprx 24" x 44". Each of the 8 squares measure apprx 9.5" x 9.5".

№ 6538 64 Sky

Nº 6634 14 Sky

moda

Nº 6632 14 Sky

Nº 6637 14 Sky

Sky