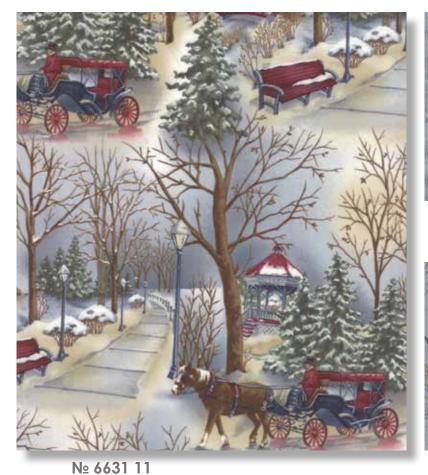

## Quilt Pattern

Nº AQD 0406/ AQD 0406G Town Square Book - Star Light Size: 58" x 26"

KIT6630 Nº AQD 0406/ AQD 0406G Town Square Book - Town Square Size: 65" x 79" JR Friendly

here is nothing like the hustle and bustle of the Holidays in a small town. Everyone is so excited, you can hear the laughter of the children playing in the center of the city. As you approach the Town Square, the benches and gazebo are covered in a blanket of freshly fallen snow. The famous horse drawn carriage arrives to pick up waiting passengers. It's always special as it only happens this one month out of the year. Folks from neighboring towns are filling the square to do their lastminute shopping and taking time to join in on the festivities. It will once again be a wonderful Holiday Season.

Nº 6633 12 Chino Nº 6538 62 Chino

№ 6635 12 Chino

Nº 6633 11 Frost

Nº 6538 61 Frost

Nº 6634 11 Frost Multi

Nº 6631 12 Chino

Nº 6634 21 Tonal Frost

Fall/Holiday 2016