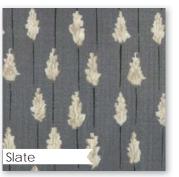

### JC 106 / JC 106G Dapper Size: 59.5" x 77"





# Janet Clare

**JC 105 / JC 105G** Blithe Size: 73" x 73"

> JC 108 / JC 108G Felicity Size: 61" x 61"

ordsmith (n.) one who creates with words The Wordsmith is about cherishing the simple things in life. It's about love letters, little notes and finding pressed flowers in favourite books. Now's the time to quieten your mind, gather your memories and slowly piece them together with beautiful fabrics to create a lasting cloth to be treasured by generations to come: a quilted memory to cherish.

So come, gather your letters and your threads and be a wordsmith with me.

Patterns shown created by Janet Clare.

# modafabrics.com

moda

February Delivery





1392 15



1394 19



1393 15 \*



1357 37



1390 19

1391 15 \*



he hallow the an and the wing a de man the wing a man the wing a man the wing a de ma

1395 15



**JC 107 / JC 107G** Jaunty Size: 71" x 71"



# modafabrics.com





1390 11

liced our love in one total and low to seale

When there some somewhat a conversibil terms for the paths if the sector may means the path of the source of the source of the source of the source source path is construct on maps when some mean exception is to non-source paths there source and the source paths and path the source of the source source of the source paths and path the source of the source of the source of paths and the source of the source of the source of the source paths and the source of the source of the source of the paths and the source o