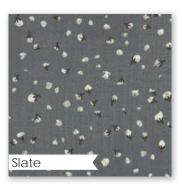

### JC 106 / JC 106G Dapper Size: 59.5" x 77"





# Janet Clare

**JC 105 / JC 105G** Blithe Size: 73" x 73"

> JC 108 / JC 108G Felicity Size: 61" x 61"

ordsmith (n.) one who creates with words The Wordsmith is about cherishing the simple things in life. It's about love letters, little notes and finding pressed flowers in favourite books. Now's the time to quieten your mind, gather your memories and slowly piece them together with beautiful fabrics to create a lasting cloth to be treasured by generations to come: a quilted memory to cherish.

So come, gather your letters and your threads and be a wordsmith with me.

Patterns shown created by Janet Clare.

# modafabrics.com

moda

February Delivery





1392 15



1394 19



1393 15 \*



1357 37



1390 19

1391 15 \*



he hallow the an and the wing a de man the wing a man the wing a man the wing a de ma

1395 15



**JC 107 / JC 107G** Jaunty Size: 71" x 71"



# modafabrics.com





1390 11

liced our love in one total and low to seale

When there some somewhat a conversibil terms for the paths if the sector may means the path of the source of the source of the source of the source source path is construct on maps when some mean exception is to non-source paths there source and the source paths and path the source of the source source of the source paths and path the source of the source of the source of paths and the source of the source of the source of the source paths and the source of the source of the source of the paths and the source of the sourc