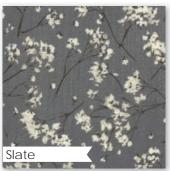

### JC 106 / JC 106G Dapper Size: 59.5" x 77"





# Janet Clare

**JC 105 / JC 105G** Blithe Size: 73" x 73"

> JC 108 / JC 108G Felicity Size: 61" x 61"

ordsmith (n.) one who creates with words The Wordsmith is about cherishing the simple things in life. It's about love letters, little notes and finding pressed flowers in favourite books. Now's the time to quieten your mind, gather your memories and slowly piece them together with beautiful fabrics to create a lasting cloth to be treasured by generations to come: a quilted memory to cherish.

So come, gather your letters and your threads and be a wordsmith with me.

Patterns shown created by Janet Clare.

# modafabrics.com

moda

February Delivery





1392 15



1394 19



1393 15 \*



1357 37



1390 19

1391 15 \*



he hallow the an and the wing a de man the wing a man the wing a man the wing a de ma

1395 15



**JC 107 / JC 107G** Jaunty Size: 71" x 71"



# modafabrics.com





1390 11

liced our love in one total and low to seale

When there some somewhat a conversibil terms for the paths if the sector may means the path of the source of the source of the source of the source source path is construct on maps when some mean exception is to non-source paths there source and the source paths and path the source of the source source of the source paths and path the source of the source of the source of paths and the source of the source of the source of the source paths and the source of the source of the source of the paths and t