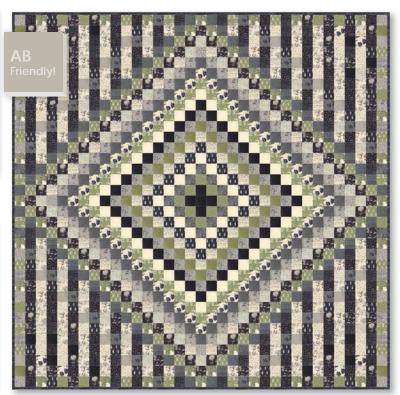

# Janet Clare

**JC 105 / JC 105G** Blithe Size: 73" x 73"

> JC 108 / JC 108G Felicity Size: 61" x 61"

ordsmith (n.) one who creates with words The Wordsmith is about cherishing the simple things in life. It's about love letters, little notes and finding pressed flowers in favourite books. Now's the time to quieten your mind, gather your memories and slowly piece them together with beautiful fabrics to create a lasting cloth to be treasured by generations to come: a quilted memory to cherish.