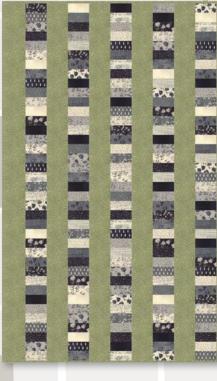

### JC 106 / JC 106G Dapper Size: 59.5" x 77"





# Janet Clare

**JC 105 / JC 105G** Blithe Size: 73" x 73"

> JC 108 / JC 108G Felicity Size: 61" x 61"

ordsmith (n.) one who creates with words The Wordsmith is about cherishing the simple things in life. It's about love letters, little notes and finding pressed flowers in favourite books. Now's the time to quieten your mind, gather your memories and slowly piece them together with beautiful fabrics to create a lasting cloth to be treasured by generations to come: a quilted memory to cherish.

So come, gather your letters and your threads and be a wordsmith with me.

Patterns shown created by Janet Clare.

# modafabrics.com

moda

February Delivery





1392 15



1394 19



1393 15 \*



1357 37



1390 19

1391 15 \*



he hallow the an and the wing a de man the wing a man the wing