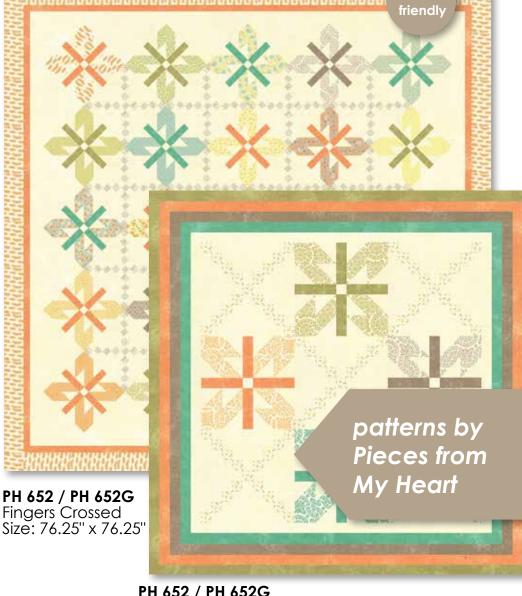

# Pieces From My Heart

25/11/1

3



t's the essence of Spring - to make new. An assortment of prints inspired by nature, painted in the colors of sunshine, green grass, early morning fog, mist and sunset create a fresh, clear palette that will make you think of Spring no matter the season.

JR



PH 652 / PH 652G Fingers Crossed Mini Size: 37" x 37"

### modafabrics.com





Morning Fog





17861 11 \*

17865 11







17864 11



17862 11 \*



17866 11 \*



17865 13 \*



17860 13 \*



17861 13\*



17867 13\*



7521 713



17863 13



17862 13



**PH 651 / PH 651G** Busy Bees Size: 40" x 40"





March Delivery





17860 16 \*



17864 26 \*





17867 14

7521 714





17861 14

17863 16 \*

17865 26

### modafabrics.com



**PH 653 / PH 653G** Starburst Size: 75" x 75"



LC friendly

> **PH 653 / PH 653G** Starburst Mini Size: 34" x 34"

















17862 14 \*

17866 14 \*

4 0

Grass

Grass

17860 14

Renew." e e. Q Q



March Delivery



7521 715

17865 15 \*

Sunshine



17862 15 \*



17866 15



17860 15





17867 15



Cloud



7521 716



17866 16 \*

Ť.