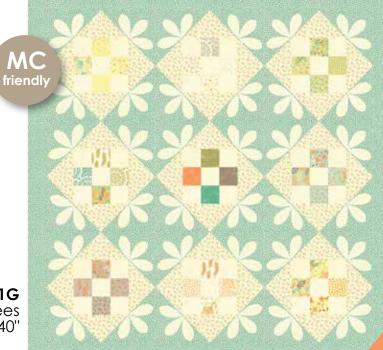

17860 13 \*

17861 13\*

17867 13\*

7521 713

17863 13

17862 13

**PH 651 / PH 651G** Busy Bees Size: 40" x 40"

March Delivery