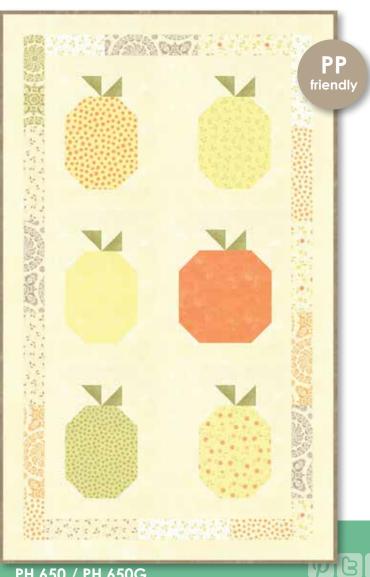

k of Spring no matter the season.

JR



PH 652 / PH 652G Fingers Crossed Mini Size: 37" x 37"

### modafabrics.com





Morning Fog





17861 11 \*

17865 11







17864 11



17862 11 \*



17866 11 \*



17865 13 \*



17860 13 \*



17861 13\*



17867 13\*



7521 713



17863 13



17862 13



**PH 651 / PH 651G** Busy Bees Size: 40" x 40"





March Delivery





17860 16 \*



17864 26 \*





17867 14

7521 714





17861 14

17863 16 \*

17865 26

### modafabrics.com



**PH 653 / PH 653G** Starburst Size: 75" x 75"



LC friendly

> **PH 653 / PH 653G** Starburst Mini Size: 34" x 34"

















17862 14 \*

17866 14 \*

4 0

Grass

Grass

17860 14

Renew." e e. Q Q



March Delivery



7521 715

17865 15 \*

Sunshine



17862 15 \*



17866 15



17860 15





17867 15



Cloud



7521 716



17866 16 \*

Ť.

17865 16 \*



17865 26

**PH 650 / PH 650G** Fruit Punch Size: 16" x 26.5"

#### modafabrics.com



17864 16 \*





7521712



MC

17867 16

JR



Sandy Gervais has been lovingly dubbed:

## Moda's "Oldest" Designer.

AU

If you haven't already, check out our post from September 10th at blog.modafabrics.com. Linzee McCray, one of our bloggists, tells us how our very first fabric designer, Sandy Gervais, came to design for Moda in 1994.









10

AB

Delivery: March, 2016

PP