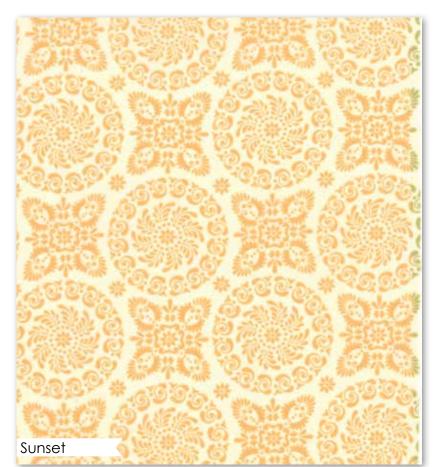

# Pieces From My Heart

25/11/1

3

t's the essence of Spring - to make new. An assortment of prints inspired by nature, painted in the colors of sunshine, green grass, early morning fog, mist and sunset create a fresh, clear palette that will make you think of Spring no matter the season.