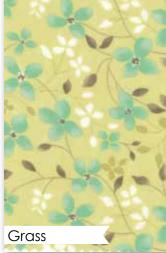

### modafabrics.com

**PH 653 / PH 653G** Starburst Size: 75" x 75"

LC friendly

> **PH 653 / PH 653G** Starburst Mini Size: 34" x 34"

17862 14 \*

17866 14 \*

4 0

Grass