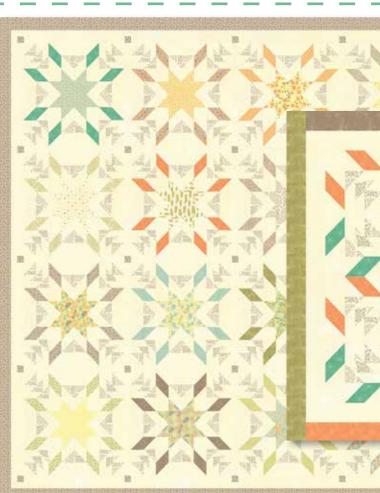

### modafabrics.com

**PH 653 / PH 653G** Starburst Size: 75" x 75"

LC friendly

> **PH 653 / PH 653G** Starburst Mini Size: 34" x 34"

17862 14 \*

17866 14 \*

4 0

Grass