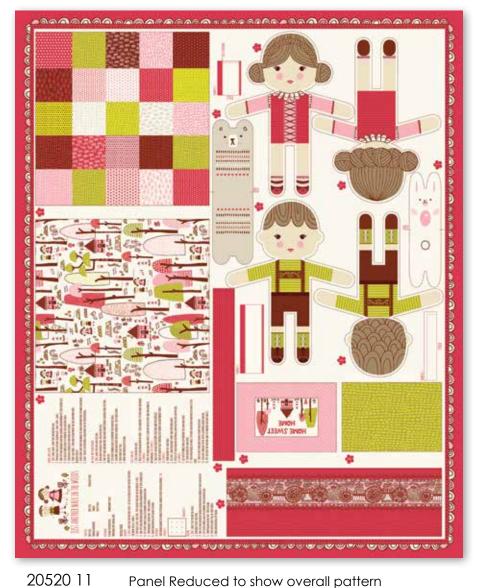

## Panel - Measures 36"x45"

Panel includes 2 dolls, a little quilt, a pillow, a bear and a bunny!

Panel Reduced to show overall pattern