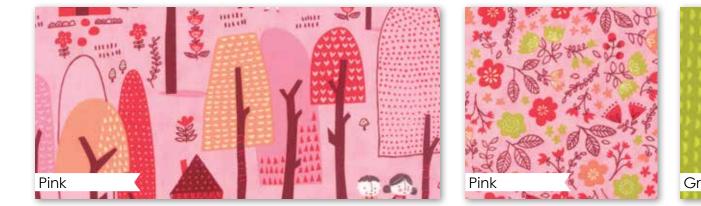

t's not just another walk in the woods for this brother and sister. Who knows what furry little creatures might be hiding just around the corner? It's always an adventure making their way through the forest for this fearless duo.

The Hansel and Gretel fairytale was inspiration for this collection. From the cute little woodland creatures to a house made out of candy, this collection is inspired by the mysteries that can be found in the woods, real and imaginary. Pink and green were used for the collection to convey a boy and girl collection with browns and creams to add warmth to the collection.

Just Another Walk in the Woods would be great for a children's room or nursery. Quilts, bedding, diaper bags, purses, pouches and girls' clothing. There are a lot of great solid prints that would also be great for home furnishings and kitchen.