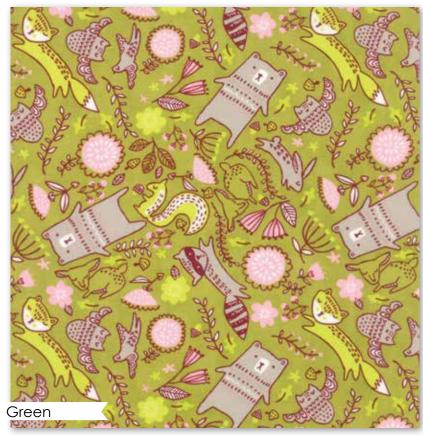

The Hansel and Gretel fairytale was inspiration for this collection. From the cute little woodland creatures to a house made out of candy, this collection is inspired by the mysteries that can be found in the woods, real and imaginary. Pink and green were used for the collection to convey a boy and girl collection with browns and creams to add warmth to the collection.