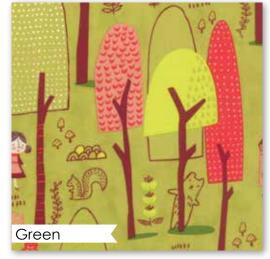

t's not just another walk in the woods for this brother and sister. Who knows what furry little creatures might be hiding just around the corner? It's always an adventure making their way through the forest for this fearless duo.

The Hansel and Gretel fairytale was inspiration for this collection. From the cute little woodland creatures to a house made out of candy, this collection is inspired by the mysteries that can be found in the woods, real and imaginary. Pink and green were used for the collection to convey a boy and girl collection with browns and creams to add warmth to the collection.