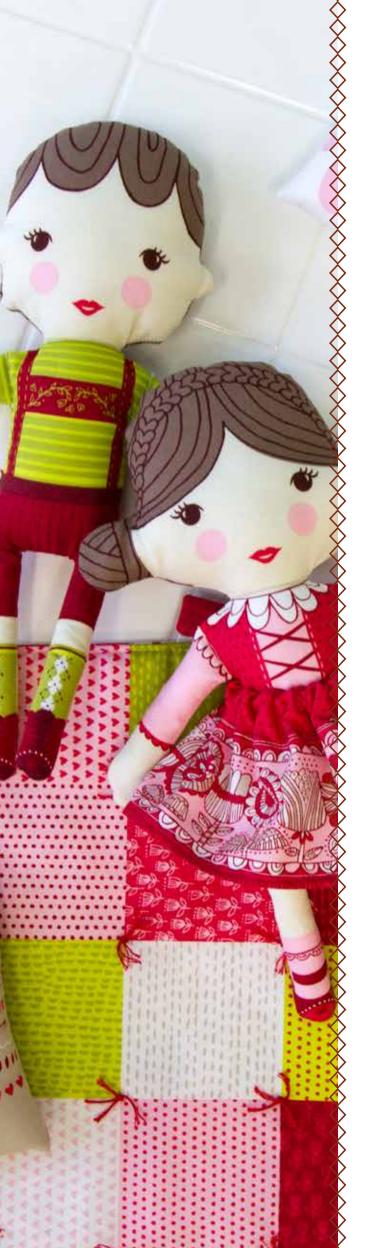

## Panel - Measures 36"x45"

Panel includes 2 dolls, a little quilt, a pillow, a bear and a bunny!

Panel Reduced to show overall pattern