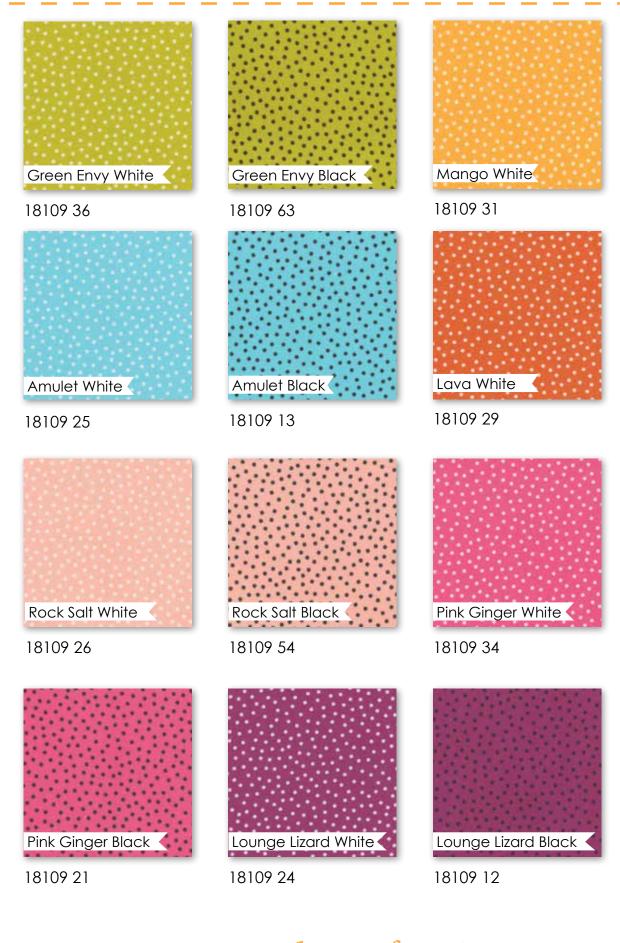

## Just a Speck by

ust a Speck of color! Take the popular and very versatile little dot from Jen's Gardenvale range and add more colors. Double the variety by coloring it with charcoal dots and then with white dots to create a collection of blenders that work with everything!

KIT 18120 Lollies Size: 75" x 75"

A Polka Dot by itself...

Cool Blue White

18109 28

...is really just a dot with no one to polka with.

Ming Dynasty Black

18109 19

Ming Dynasty White