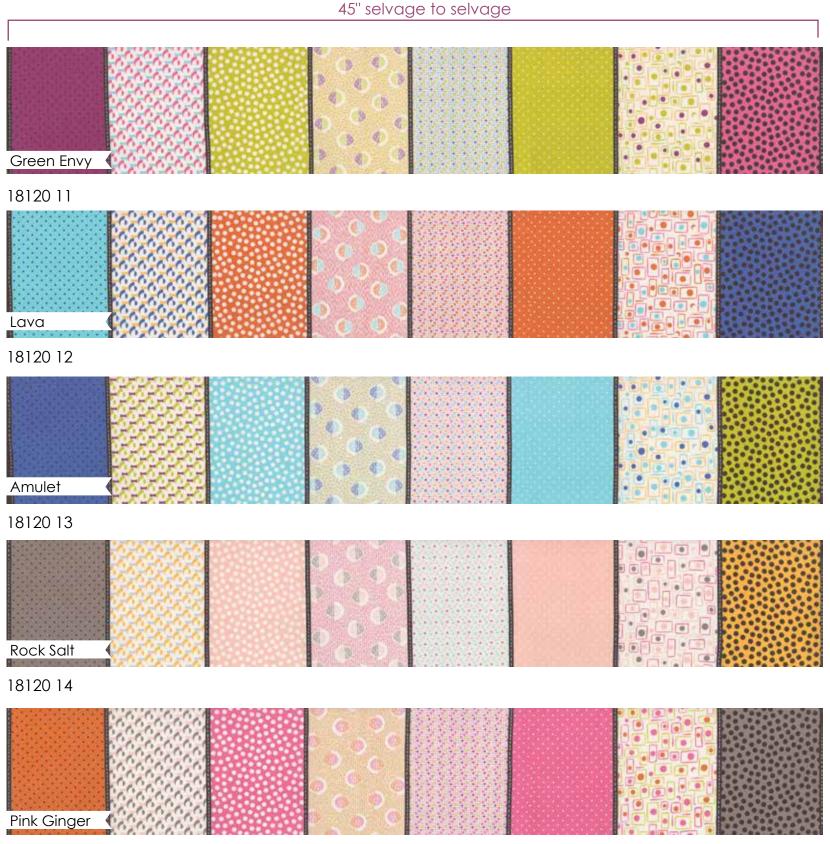

## Lollies KINGWE

en loves Lollies! We love Lollies! Eight prints in one length of fabric -spots and geometric- in a compatible colorway. Use the stripe separating the prints to create a design or use just as they are!

18120 15