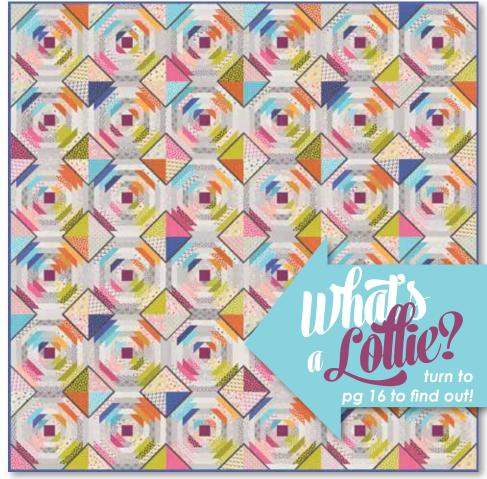

KIT 18120 Lollies Size: 75" x 75"

A Polka Dot by itself...

Cool Blue White

18109 28

...is really just a dot with no one to polka with.

Ming Dynasty Black

18109 19

Ming Dynasty White

## Lollies KINGWE

en loves Lollies! We love Lollies! Eight prints in one length of fabric -spots and geometric- in a compatible colorway. Use the stripe separating the prints to create a design or use just as they are!