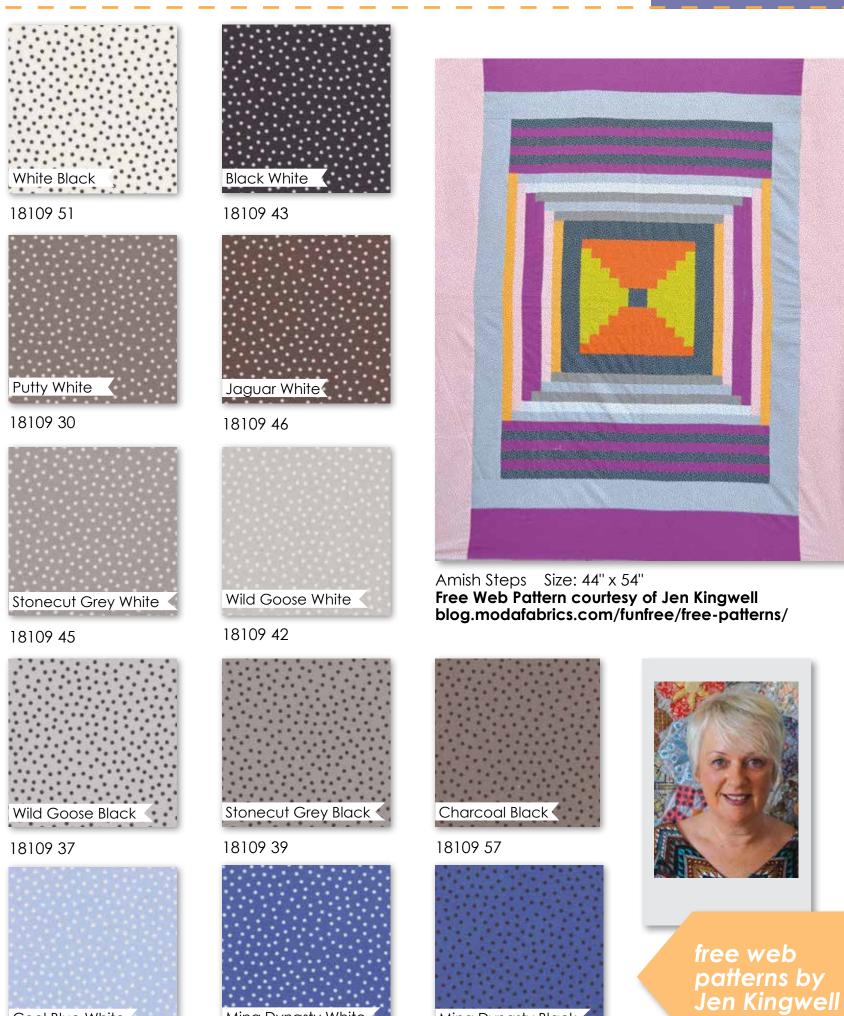

## Just a Speck by

ust a Speck of color! Take the popular and very versatile little dot from Jen's Gardenvale range and add more colors. Double the variety by coloring it with charcoal dots and then with white dots to create a collection of blenders that work with everything!

KIT 18120 Lollies Size: 75" x 75"

A Polka Dot by itself...

Cool Blue White

18109 28

...is really just a dot with no one to polka with.

Ming Dynasty Black

18109 19

Ming Dynasty White