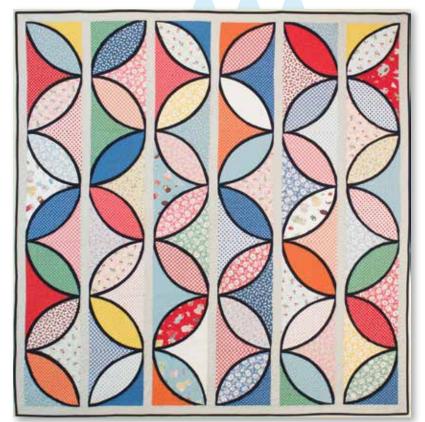

AJ 392 / AJ 392G Petal Panels Size: 67" x 70" LC Friendly

21703 17

21704 17 \*

21709 14 \*

21701 17 \*

21705 17

21707 16 \*

Sky