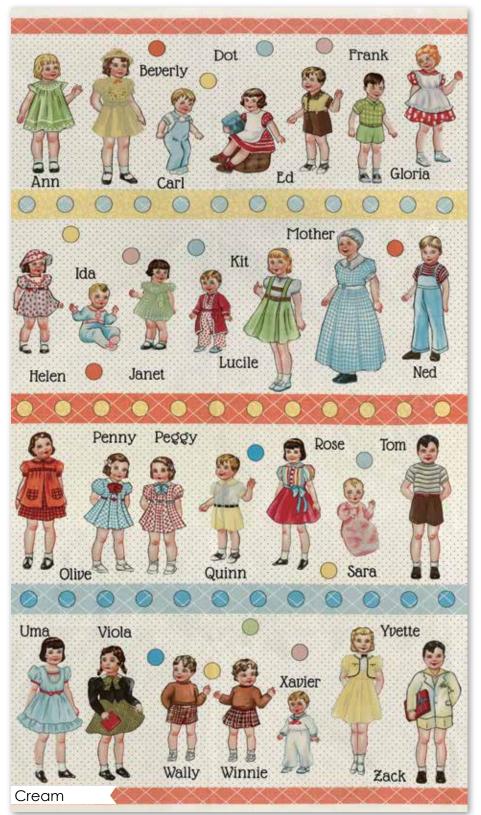

## American Jane

ust as the name says you will "hop, skip and jump" for joy when you see this collection. You may even shout or giggle with pleasure, just as you did when you were a child. There are children, of course, with names from A to Z. There are daisies, and daisies that look like dots, and there are dots too. Oh, there is just so much to do! The colors are as yummy as spring grass, flowers and summer Popsicles. So make yourself a playdate with friends and sew to your heart's content!