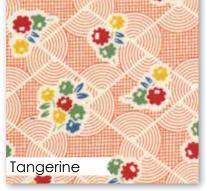

AJ 392 / AJ 392G Petal Panels Size: 67" x 70" LC Friendly

21703 17

21704 17 \*

21709 14 \*

21701 17 \*

21705 17

21707 16 \*

Sky