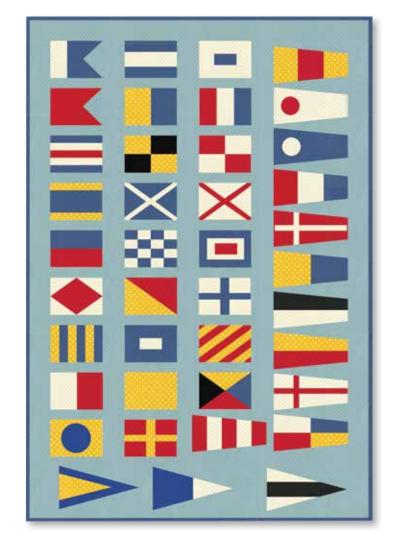

look like dots, and there are dots too. Oh, there is just so much to do! The colors are as yummy as spring grass, flowers and summer Popsicles. So make yourself a playdate with friends and sew to your heart's content!

AJ 393 / AJ 393G
Four Grand
Size: 90" x 90"



## October 2016 Delivery



21700 11 Full repeat shown 44" x 24"



AJ 388 / AJ 388G Garden Patch Size: 75" x 100"



21701 11 \*











(far left)
AJ 390 / AJ 390G
Alphabetical Order
Size: 37" x 57"
PP Friendly

(left) AJ 391 / AJ 391G A to Z Kids Size: 31" x 46"







SAFTEY FIRST

21703 13 \*

21704 12 \*

21706 19 \*









21706 20 \*

21708 11 \*

21709 12

21098 114



AJ 392 / AJ 392G Petal Panels Size: 67" x 70" LC Friendly



21703 17



21704 17 \*



21709 14 \*



21701 17 \*



21705 17



21707 16 \*

Sky



21706 25 21098 118



AJ 394 / AJ 394G Nautical Flags Size: 46" x 68"

Sky



## October 2016 Delivery



21700 Asst. Asst. Low Cal AB F8 JR LC MC PP