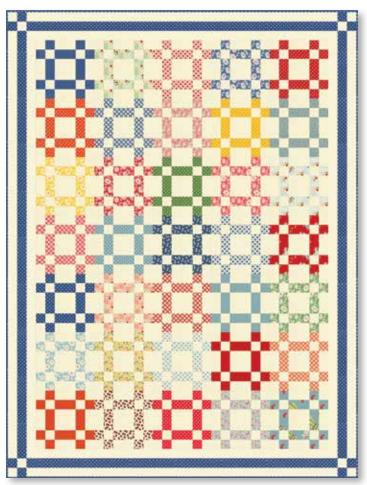

AJ 393 / AJ 393G
Four Grand
Size: 90" x 90"

## October 2016 Delivery

21700 11 Full repeat shown 44" x 24"

AJ 388 / AJ 388G Garden Patch Size: 75" x 100"

21701 11 \*

(far left)
AJ 390 / AJ 390G
Alphabetical Order
Size: 37" x 57"
PP Friendly

(left) AJ 391 / AJ 391G A to Z Kids Size: 31" x 46"