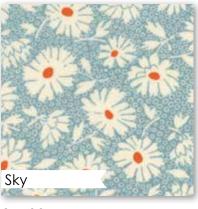

AJ 392 / AJ 392G Petal Panels Size: 67" x 70" LC Friendly

21703 17

21704 17 \*

21709 14 \*

21701 17 \*

21705 17

21707 16 \*

Sky

21706 25 21098 118

AJ 394 / AJ 394G Nautical Flags Size: 46" x 68"

Sky