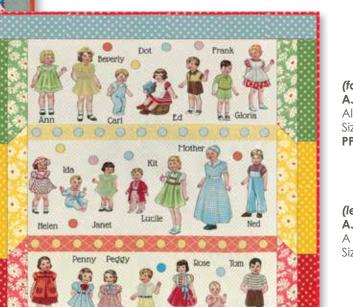

## October 2016 Delivery

21700 11 Full repeat shown 44" x 24"

AJ 388 / AJ 388G Garden Patch Size: 75" x 100"

21701 11 \*

(far left)
AJ 390 / AJ 390G
Alphabetical Order
Size: 37" x 57"
PP Friendly

(left) AJ 391 / AJ 391G A to Z Kids Size: 31" x 46"