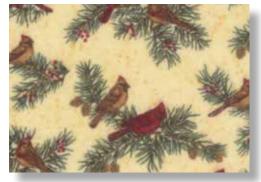

## CARDINAL REFLECTION FLANNELS by holly taylor

2016
DELIVERY

№ 6642 14F Tan

Nº 6643 14F Tan

Nº 6645 14F Tan

Nº 6640 14F Tan

e love hearing from quilters. We truly appreciate your comments and the pictures of your finished projects. So many of you tell us how much you love using Moda's beautiful soft flannel. Cardinal Season is still to date one of the most popular Christmas lines we have done. We decided to do a small collection in flannels, we took some of the most popular patterns that you told us you liked. We hope you love them as much as we do.