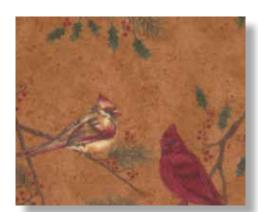

## CARDINAL REFLECTION FLANNELS by holly taylor

2016
DELIVERY

№ 6642 14F Tan

Nº 6643 14F Tan

Nº 6645 14F Tan

Nº 6640 14F Tan

e love hearing from quilters. We truly appreciate your comments and the pictures of your finished projects. So many of you tell us how much you love using Moda's beautiful soft flannel. Cardinal Season is still to date one of the most popular Christmas lines we have done. We decided to do a small collection in flannels, we took some of the most popular patterns that you told us you liked. We hope you love them as much as we do.