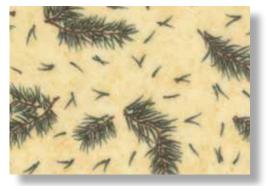

## CARDINAL REFLECTION FLANNELS by holly taylor

2016
DELIVERY

№ 6642 14F Tan

Nº 6643 14F Tan

Nº 6645 14F Tan

Nº 6640 14F Tan

e love hearing from quilters. We truly appreciate your comments and the pictures of your finished projects. So many of you tell us how much you love using Moda's beautiful soft flannel. Cardinal Season is still to date one of the most popular Christmas lines we have done. We decided to do a small collection in flannels, we took some of the most popular patterns that you told us you liked. We hope you love them as much as we do.