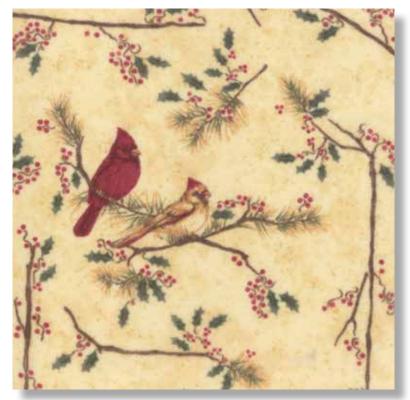

## CARDINAL REFLECTION FLANNELS by holly taylor

2016
DELIVERY

№ 6642 14F Tan

Nº 6643 14F Tan

Nº 6645 14F Tan

Nº 6640 14F Tan

e love hearing from quilters. We truly appreciate your comments and the pictures of your finished projects. So many of you tell us how much you love using Moda's beautiful soft flannel. Cardinal Season is still to date one of the most popular Christmas lines we have done. We decided to do a small collection in flannels, we took some of the most popular patterns that you told us you liked. We hope you love them as much as we do.