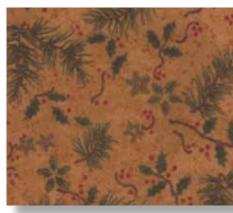

## CARDINAL REFLECTION FLANNELS by holly taylor



2016
DELIVERY





№ 6642 14F Tan



Nº 6643 14F Tan



Nº 6645 14F Tan



Nº 6640 14F Tan

e love hearing from quilters. We truly appreciate your comments and the pictures of your finished projects. So many of you tell us how much you love using Moda's beautiful soft flannel. Cardinal Season is still to date one of the most popular Christmas lines we have done. We decided to do a small collection in flannels, we took some of the most popular patterns that you told us you liked. We hope you love them as much as we do.



Nº 6643 13F Red



Nº 6642 13F Red

Nº 6644 14F Nº 6644 13F Tan Red

№ 6644 22F Dark Pine Nº 6644 12F Pine Nº 6644 11F Cream











Nº 6642 11F Cream



Nº 6645 11F Cream



Nº 6643 11F Cream



Nº 6642 12F **Dark Green** 



Nº 6640 22F **Dark Green** 



Nº 6643 12F Pine



Nº 6645 12F Pine