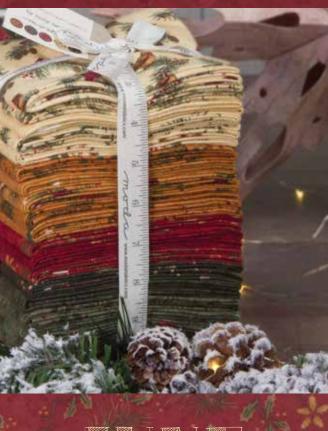

## CARDINAL REFLECTION FLANNELS by holly taylor

2016
DELIVERY

№ 6642 14F Tan

Nº 6643 14F Tan

Nº 6645 14F Tan

Nº 6640 14F Tan

e love hearing from quilters. We truly appreciate your comments and the pictures of your finished projects. So many of you tell us how much you love using Moda's beautiful soft flannel. Cardinal Season is still to date one of the most popular Christmas lines we have done. We decided to do a small collection in flannels, we took some of the most popular patterns that you told us you liked. We hope you love them as much as we do.