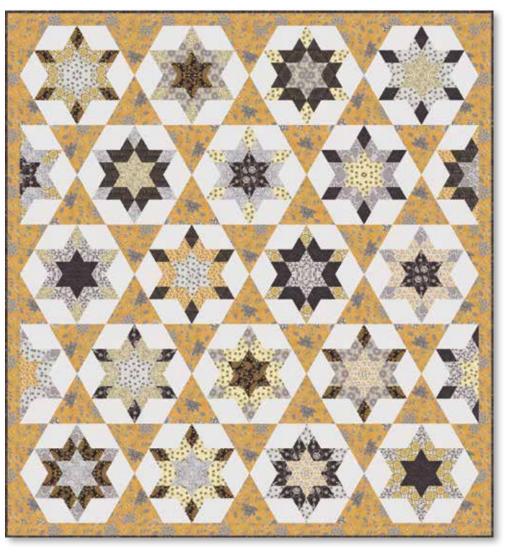

**PS19750 / KIT 19750** Bee Creative Size: 78" x 84"

BEE'Lieve in yourself! • • • •

19750 11 \* reduced to show full repeat

19754 11 \*

19756 11 \*

19751 11

19755 15 \*

19752 15 \*