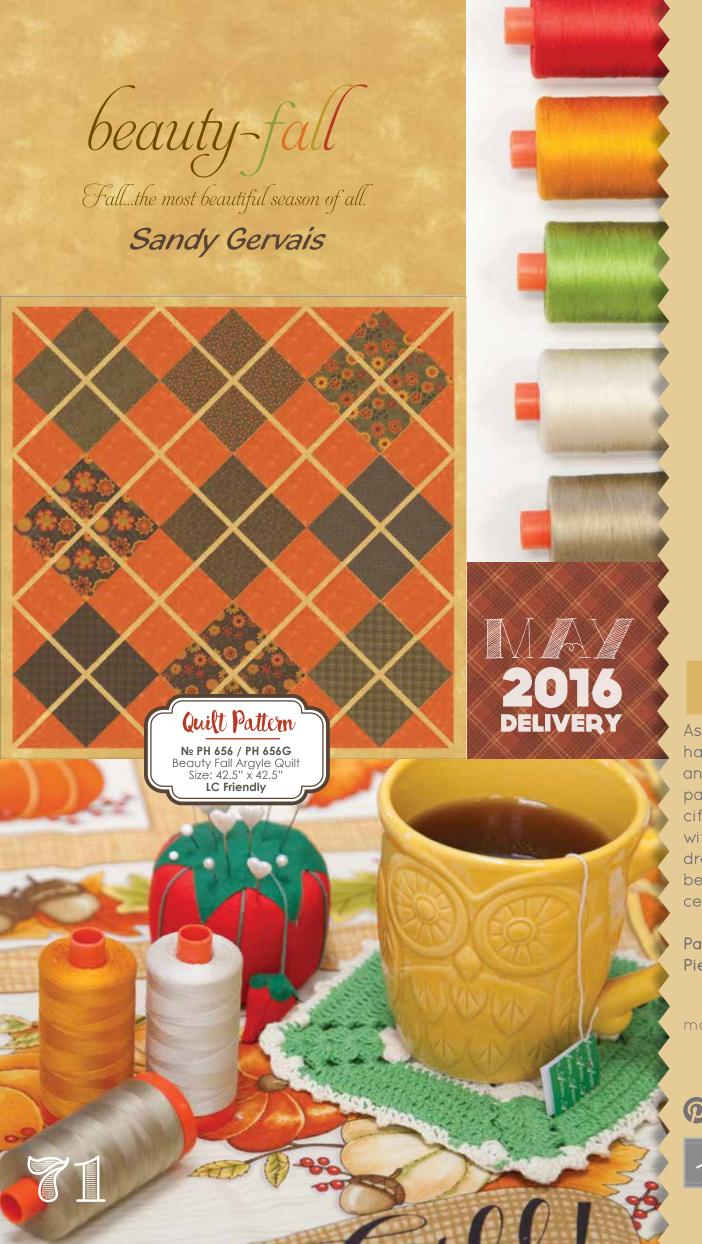

Patterns created by Pieces from my Heart.

modafabrics.com

Nº 17880 14

Panel - Moss

Panel measures apprx 24" x 44". Center box measures apprx 16".

Smaller boxes measure apprx. 7"

Nº 17883 14\* Moss

Nº 17884 14\* Moss