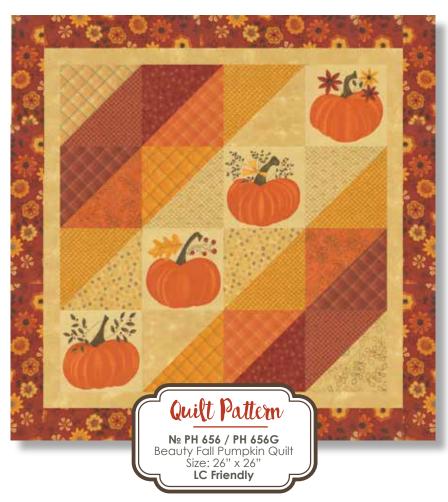

Patterns created by Pieces from my Heart.

modafabrics.com

Nº 17880 14

Panel - Moss

Panel measures apprx 24" x 44". Center box measures apprx 16".

Smaller boxes measure apprx. 7"

Nº 17883 14\* Moss

Nº 17884 14\* Moss