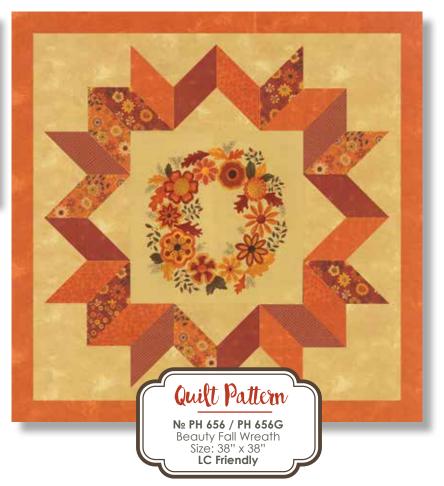

Patterns created by Pieces from my Heart.

modafabrics.com

Nº 17880 14

Panel - Moss

Panel measures apprx 24" x 44". Center box measures apprx 16".

Smaller boxes measure apprx. 7"

Nº 17883 14\* Moss

Nº 17884 14\* Moss