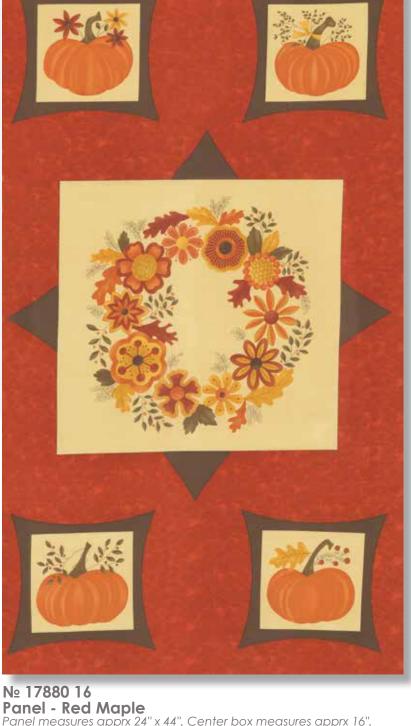

## moda

№ 17882 16\* Red Maple

Nº 7521 736 Red Maple

Nº 17886 16\* Red Maple

Nº 17880 16

Panel - Red Maple

Panel measures apprx 24" x 44". Center box measures apprx 16".

Smaller boxes measure apprx. 7"