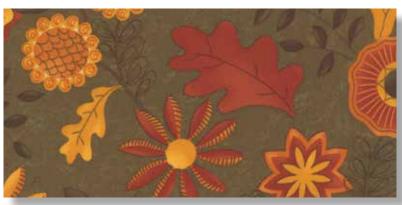

umpkin & Red Maple. Wheat, Moss and Bark.
As always, Sandy Gervais has painted her blooms and vines in a glorious palette of fall color. Fanciful autumn flowers mix with all manner of handdrawn prints to create a beautiful collection that celebrates the season.