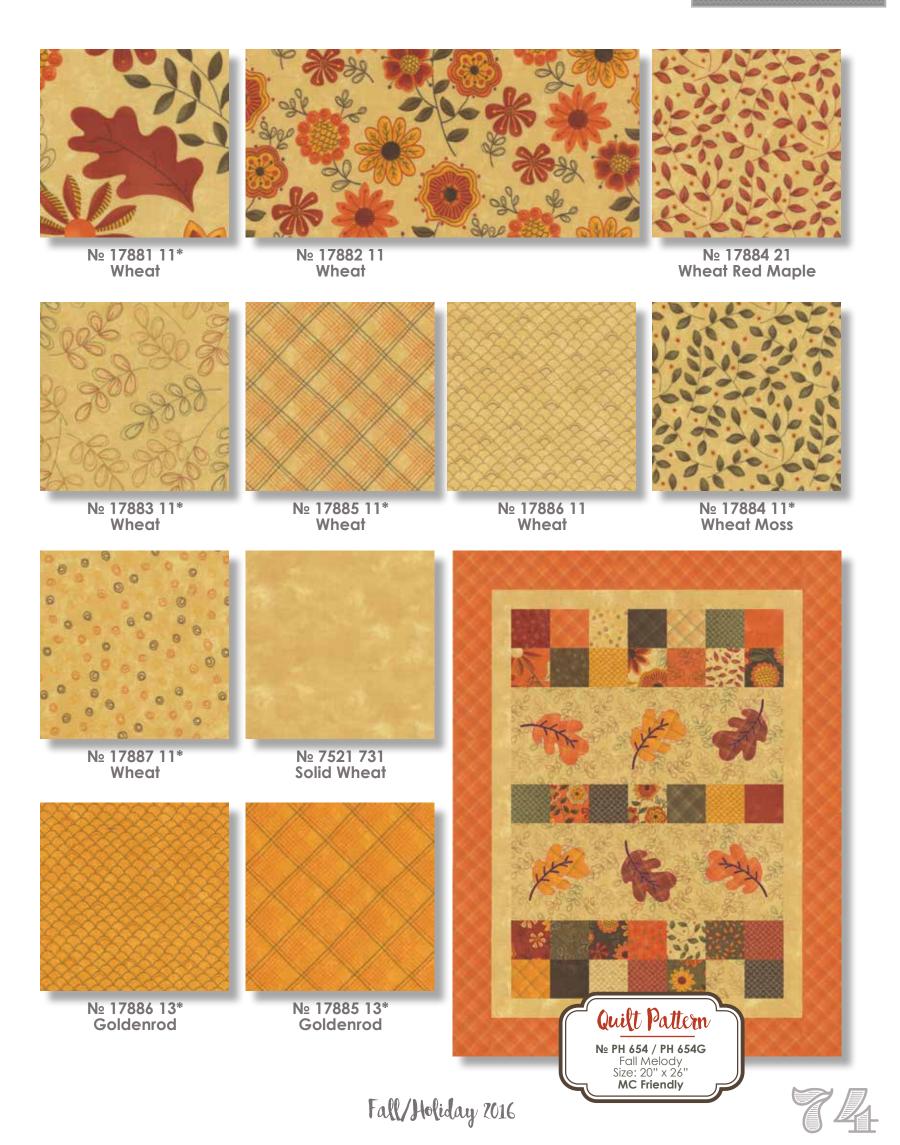

umpkin & Red Maple. Wheat, Moss and Bark.
As always, Sandy Gervais has painted her blooms and vines in a glorious palette of fall color. Fanciful autumn flowers mix with all manner of handdrawn prints to create a beautiful collection that celebrates the season.

Patterns created by Pieces from my Heart.

modafabrics.com

Nº 17880 14

Panel - Moss

Panel measures apprx 24" x 44". Center box measures apprx 16".

Smaller boxes measure apprx. 7"

Nº 17883 14\* Moss

Nº 17884 14\* Moss

Nº 17881 14 Moss

Nº 17887 14 Moss

Nº 7521 734 Moss

Nº 17885 14\* Moss

Nº 17886 14 Moss

№ 17882 14\* Moss