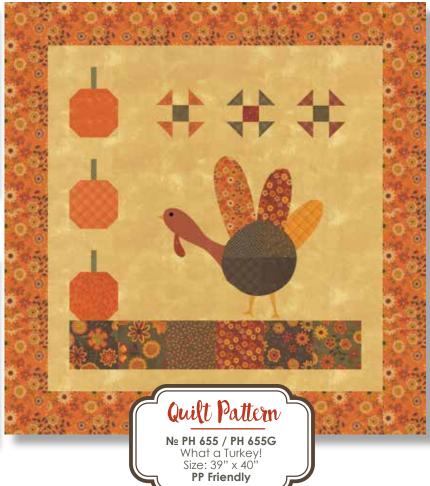

m









Nº 17880 14

Panel - Moss

Panel measures apprx 24" x 44". Center box measures apprx 16".

Smaller boxes measure apprx. 7"



Nº 17883 14\* Moss



Nº 17884 14\* Moss



Nº 17881 14 Moss



Nº 17887 14 Moss



Nº 7521 734 Moss



Nº 17885 14\* Moss



Nº 17886 14 Moss



№ 17882 14\* Moss



## Cinnamon Chip Pumpkin Oatmeal Cookies





Nº 17881 15\* Bark



Nº 17882 15\* **Bark** 



Nº 17885 15\* **Bark** 



Nº 17886 15 Bark



Nº 7521 735 Bark





## moda







№ 17882 16\* Red Maple



Nº 7521 736 Red Maple



Nº 17886 16\* Red Maple



Nº 17880 16

Panel - Red Maple

Panel measures apprx 24" x 44". Center box measures apprx 16".

Smaller boxes measure apprx. 7"



Nº 17887 16\* Red Maple



Nº 17885 16 Red Maple









Nº 17881 12\* Pumpkin







Nº 7521 732 Pumpkin





Nº 17887 12\* Pumpkin

Nº 17883 12\* Pumpkin



Nº 17885 12 Pumpkin