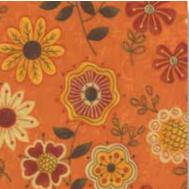

umpkin & Red Maple. Wheat, Moss and Bark.
As always, Sandy Gervais has painted her blooms and vines in a glorious palette of fall color. Fanciful autumn flowers mix with all manner of handdrawn prints to create a beautiful collection that celebrates the season.