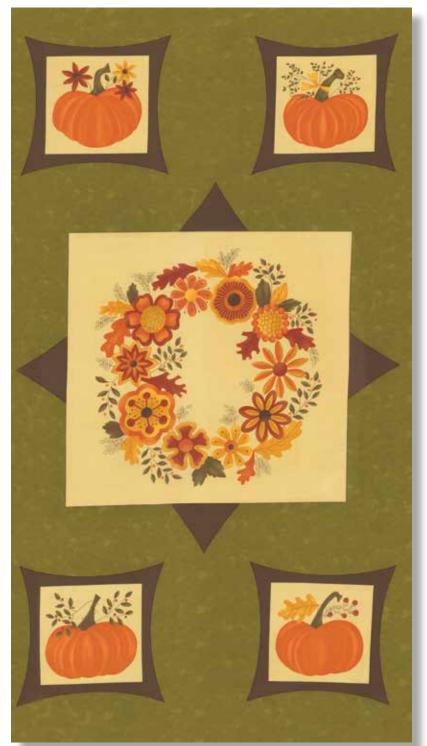

Patterns created by Pieces from my Heart.

modafabrics.com

Nº 17880 14

Panel - Moss

Panel measures apprx 24" x 44". Center box measures apprx 16".

Smaller boxes measure apprx. 7"

Nº 17883 14\* Moss

Nº 17884 14\* Moss