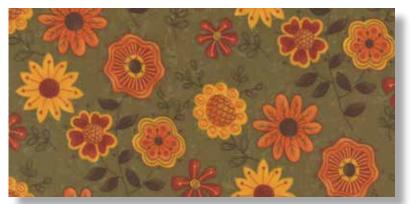

umpkin & Red Maple. Wheat, Moss and Bark.
As always, Sandy Gervais has painted her blooms and vines in a glorious palette of fall color. Fanciful autumn flowers mix with all manner of handdrawn prints to create a beautiful collection that celebrates the season.

Nº 17881 14 Moss

Nº 17887 14 Moss

Nº 7521 734 Moss

Nº 17885 14\* Moss

Nº 17886 14 Moss

№ 17882 14\* Moss