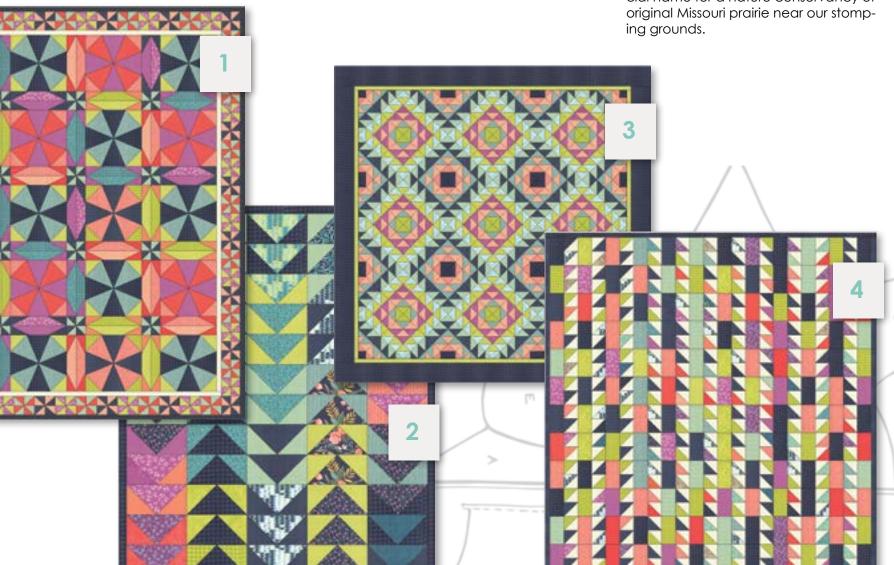

## 1. 1C2 QP002 / 1C2 QP002G

Prairie Pinwheels Size: 72" x 88"

2. 1C2 QP004 / 1C2 QP004G Geese on the Prairie Size: 62" x 74"

3. 1C2 QP005 / 1C2 QP005G Prairie Diamonds Size: 96" x 96"

4. 1C2 QP003 / 1C2 QP003G Sawtooth Stems Size: 71" x 86"