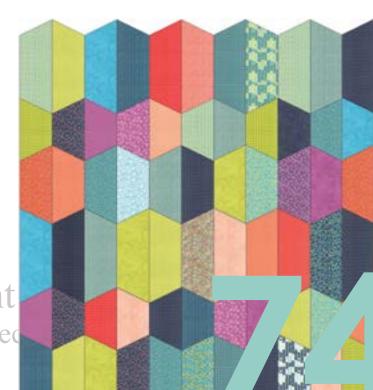

are always inspired by our Midwestern surroundings. The big open prairie sky and the flora and fauna we see while driving down the gravel roads around our barn studio are an endless source of color palettes and natural forms. Tucker Prairie is the official name for a nature conservancy of



### modafabrics.com





36006 11 \*



36007 11





36000 11 \* reduced to show repeat

36008 11

36002 11 \*









36004 21

36001 11 \*

36005 21

36007 21 \*

# patterns by Icanoe2

## 1. 1C2 QP002 / 1C2 QP002G

Prairie Pinwheels Size: 72" x 88"

2. 1C2 QP004 / 1C2 QP004G Geese on the Prairie Size: 62" x 74"

3. 1C2 QP005 / 1C2 QP005G Prairie Diamonds Size: 96" x 96"

4. 1C2 QP003 / 1C2 QP003G Sawtooth Stems Size: 71" x 86"



36005 11 \*

1C2 QP006 / 1C2 QP006G [UCKer's Hex Size: 72" x 84"