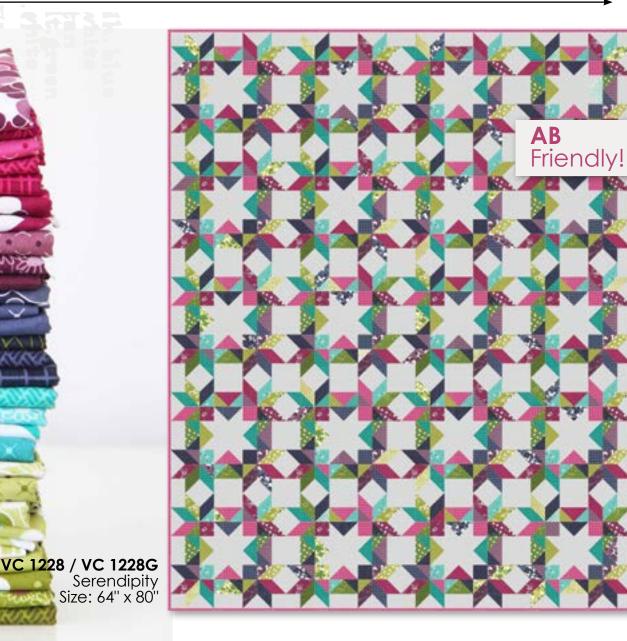

### reduced to show full 45" WOF

Simply Colorful II rounds out our rainbow fabric collec-tion series, with what I believe to be the best part of the rainbow: GREEN, BLUE, PURPLE. Use and create with these beautiful jewel toned colors together like we did in our Serendipity, Hop Skip Jump, and Butterfly kisses quilt patterns. Use them separately like we did in our Simply Color Books. Or use them all together with our first part of the rainbow collection of RED, ORANGE, YELLOW Simply colorful to create rainbow goodness! However you use this collection, it will be a crowd pleaser for sure.