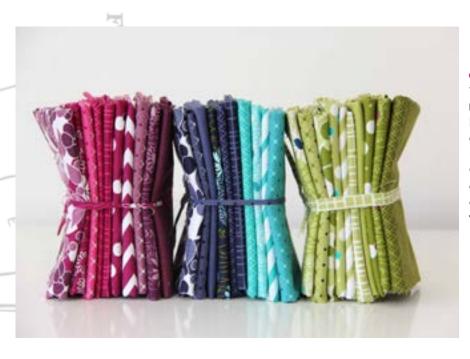

### reduced to show full 45" WOF

Simply Colorful II rounds out our rainbow fabric collec-tion series, with what I believe to be the best part of the rainbow: GREEN, BLUE, PURPLE. Use and create with these beautiful jewel toned colors together like we did in our Serendipity, Hop Skip Jump, and Butterfly kisses quilt patterns. Use them separately like we did in our Simply Color Books. Or use them all together with our first part of the rainbow collection of RED, ORANGE, YELLOW Simply colorful to create rainbow goodness! However you use this collection, it will be a crowd pleaser for sure.