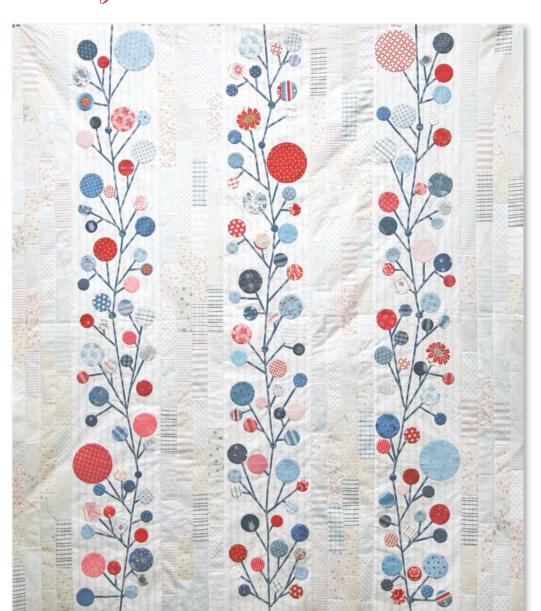

## Try Free Writing

14804 17 \*

MS 1503/ MS 1503G Polka Dot Garden Size: 65" x 74"

14801 22 \*

14802 22

14807 17

14801 19 \* 14802 18 \* 14803 18

14748 59 14804 19