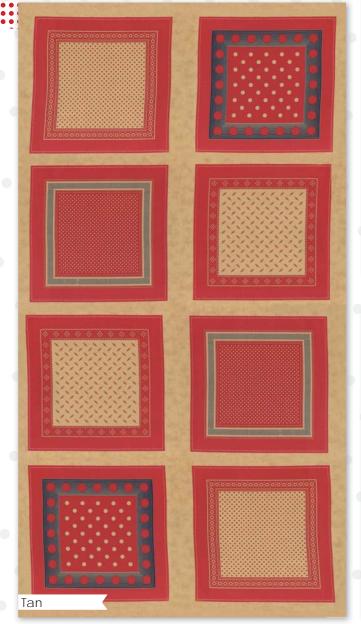

## **PANELS**

Cream Blue 14800 18 \*

14800 13

PANELS REDUCED TO SHOW FULL PANEL Panel measures approximately 24" x 44" Blocks measure 10" x 10"

Collaborate

14800 16

14807 23

14804 23 \*