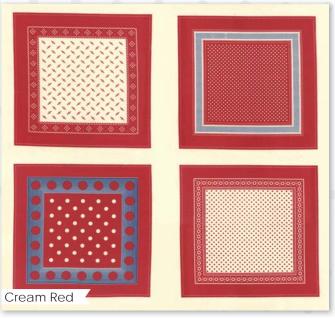

## **PANELS**

Cream Blue 14800 18 \*

14800 13

PANELS REDUCED TO SHOW FULL PANEL Panel measures approximately 24" x 44" Blocks measure 10" x 10"

Collaborate

14800 16

14807 23

14804 23 \*