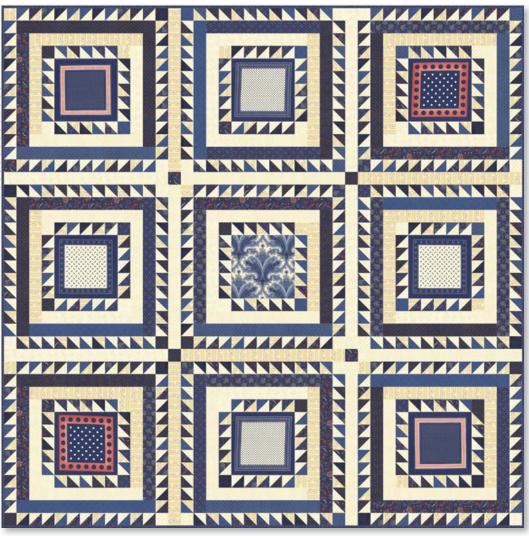

## Polka-Dots & Paisleys Minick & Simpson

MS 1501/ MS 1501G Sweet William Size: 82" x 82"

This collection is in honor of our Great Aunt Agnes, whom everyone in the family knew as Kate - the name she gave herself! Yes she was an independent woman! She so loved her bandanas that she lovingly embroidered her name in the corner of each one she was able to collect. Her love of bandanas drew her to love two things - polka dots and paisley! If you study the early, vintage bandanas that is what you will commonly find - polka dots and paisley. Going through her treasures also made us love Polka Dots and Paisley. Therefore this collection is for our "Kate". We would like to think our love of fabrics possibly came from her. Enjoy!