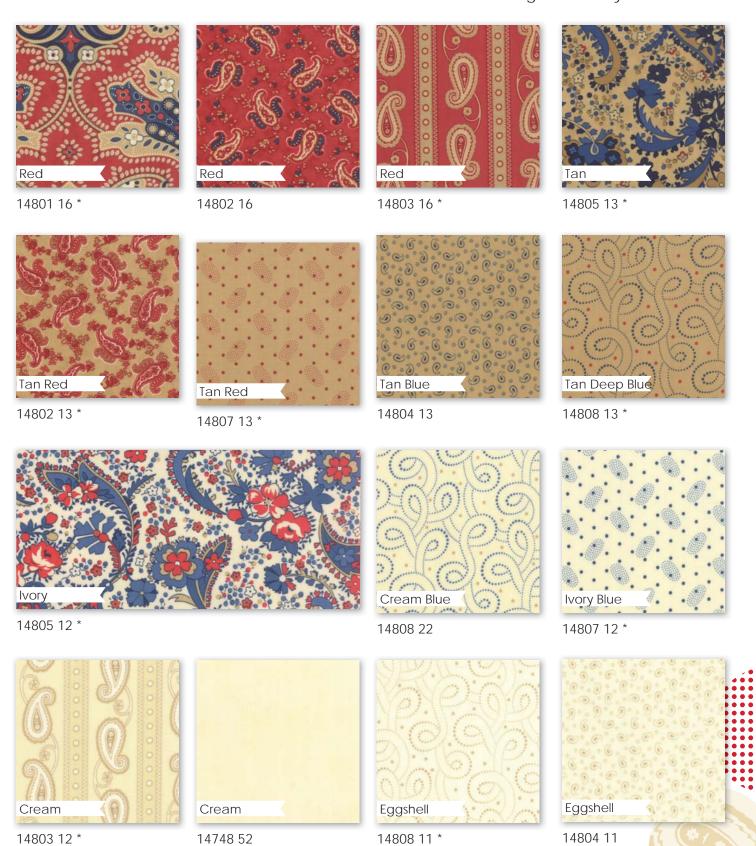

## Polka-Dots & Paisleys Minick & Simpson

MS 1501/ MS 1501G Sweet William Size: 82" x 82"

This collection is in honor of our Great Aunt Agnes, whom everyone in the family knew as Kate - the name she gave herself! Yes she was an independent woman! She so loved her bandanas that she lovingly embroidered her name in the corner of each one she was able to collect. Her love of bandanas drew her to love two things - polka dots and paisley! If you study the early, vintage bandanas that is what you will commonly find - polka dots and paisley. Going through her treasures also made us love Polka Dots and Paisley. Therefore this collection is for our "Kate". We would like to think our love of fabrics possibly came from her. Enjoy!