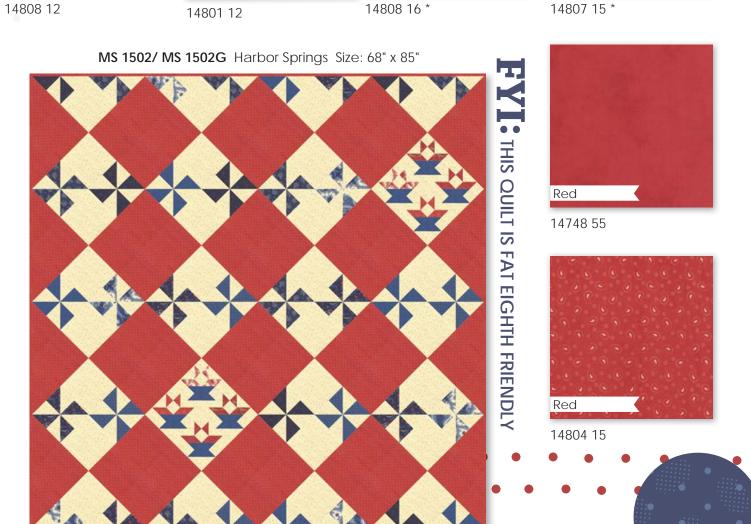

## Try Free Writing

14804 17 \*

MS 1503/ MS 1503G Polka Dot Garden Size: 65" x 74"

14801 22 \*

14802 22

14807 17

14801 19 \* 14802 18 \* 14803 18

14748 59 14804 19