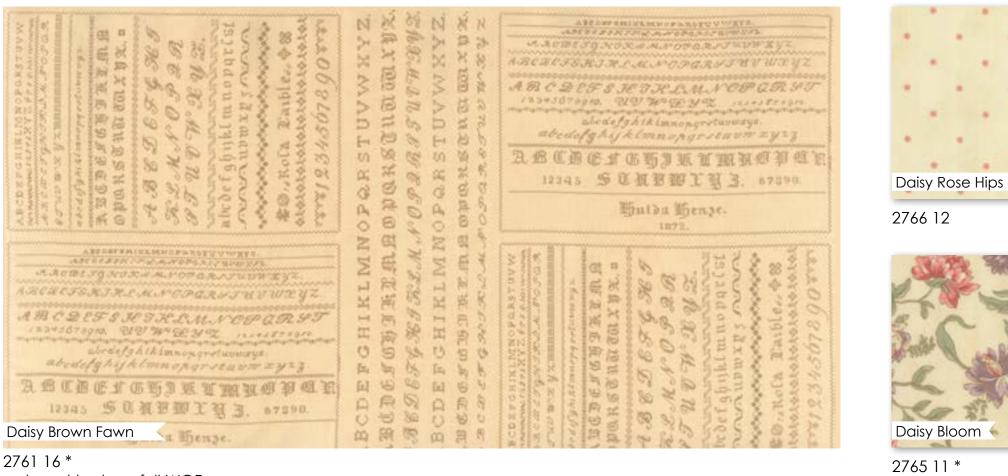

#### 2761 16\* reduced to show full WOF

2760 11 \*

2764 11

2762 21

2766 13

2760 13 \*

Pond

English Ivy 2763 15 \*