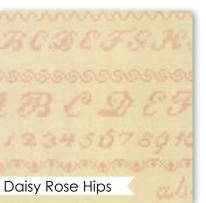

2761 13

2765 15 \*

JR's, LC's, MC's, and PP's include two each of 2766-13 & 32.

Delivery: November, 2015