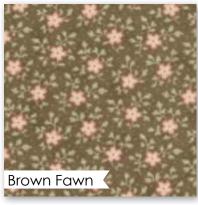

# Blacklird Designs

Our fabric line, Hyde Park, is named for a historic neighborhood in the Kansas City area. Weary travelers on the Santa Fe Trail welcomed the sight of the natural springs that meandered from rocky outcroppings to various creeks in the area. Today old homes have been restored to their former glory and neighbors once again sit on the front porch while they enjoy the sense of timelessness in the shade of old sycamore trees. You'll be able to wrap yourself in nostalgia when you make a quilt using our Hyde Park fabric line. The soft colors and vintage-looking prints are a perfect match for remembering perfect moments.