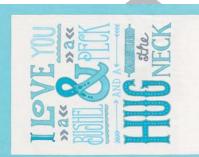

## Jugaboo Deb Strain

CHD 1506/ CHD 1506G Love You To Pieces (Girl & Boy versions)Size: 38" x 50"

with imagination and play. For little boys and little girls! Their lives are filled with imagination and play. For little boys "Planes, trains, trucks and toys" often fill their world. Little girls may lean towards "Rainbows, castles, sparkles and twirls." Whatever a child's interest, this group celebrates the love of children. It's bright, happy colors and playful patterns could be used for quilts and clothes or even to decorate an entire nursery or toddler's room. Thank heaven for these sweet little ones that bring so much love to life!