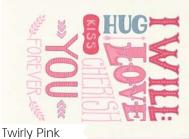

## Jugaboo Deb Strain

CHD 1506/ CHD 1506G Love You To Pieces (Girl & Boy versions)Size: 38" x 50"

with imagination and play. For little boys and little girls! Their lives are filled with imagination and play. For little boys "Planes, trains, trucks and toys" often fill their world. Little girls may lean towards "Rainbows, castles, sparkles and twirls." Whatever a child's interest, this group celebrates the love of children. It's bright, happy colors and playful patterns could be used for quilts and clothes or even to decorate an entire nursery or toddler's room. Thank heaven for these sweet little ones that bring so much love to life!