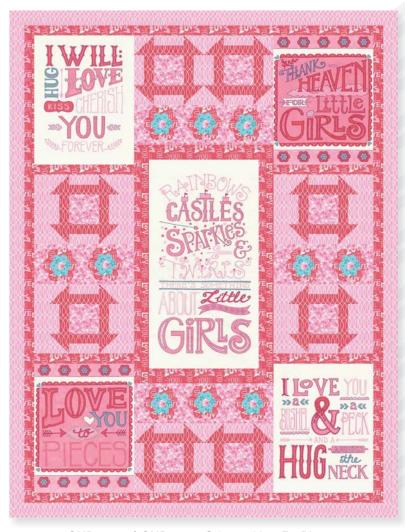

## Jugaboo Deb Strain

CHD 1506/ CHD 1506G Love You To Pieces (Girl & Boy versions)Size: 38" x 50"

with imagination and play. For little boys and little girls! Their lives are filled with imagination and play. For little boys "Planes, trains, trucks and toys" often fill their world. Little girls may lean towards "Rainbows, castles, sparkles and twirls." Whatever a child's interest, this group celebrates the love of children. It's bright, happy colors and playful patterns could be used for quilts and clothes or even to decorate an entire nursery or toddler's room. Thank heaven for these sweet little ones that bring so much love to life!