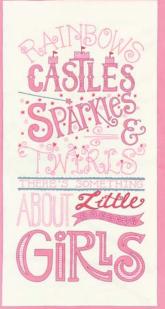

## Jugaboo Deb Strain

CHD 1506/ CHD 1506G Love You To Pieces (Girl & Boy versions)Size: 38" x 50"

with imagination and play. For little boys and little girls! Their lives are filled with imagination and play. For little boys "Planes, trains, trucks and toys" often fill their world. Little girls may lean towards "Rainbows, castles, sparkles and twirls." Whatever a child's interest, this group celebrates the love of children. It's bright, happy colors and playful patterns could be used for quilts and clothes or even to decorate an entire nursery or toddler's room. Thank heaven for these sweet little ones that bring so much love to life!