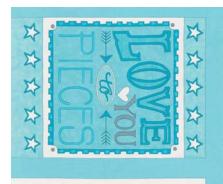

## Jugaboo Deb Strain

CHD 1506/ CHD 1506G Love You To Pieces (Girl & Boy versions)Size: 38" x 50"

with imagination and play. For little boys and little girls! Their lives are filled with imagination and play. For little boys "Planes, trains, trucks and toys" often fill their world. Little girls may lean towards "Rainbows, castles, sparkles and twirls." Whatever a child's interest, this group celebrates the love of children. It's bright, happy colors and playful patterns could be used for quilts and clothes or even to decorate an entire nursery or toddler's room. Thank heaven for these sweet little ones that bring so much love to life!