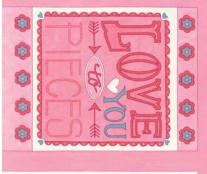

## Jugaboo Deb Strain

CHD 1506/ CHD 1506G Love You To Pieces (Girl & Boy versions)Size: 38" x 50"

with imagination and play. For little boys and little girls! Their lives are filled with imagination and play. For little boys "Planes, trains, trucks and toys" often fill their world. Little girls may lean towards "Rainbows, castles, sparkles and twirls." Whatever a child's interest, this group celebrates the love of children. It's bright, happy colors and playful patterns could be used for quilts and clothes or even to decorate an entire nursery or toddler's room. Thank heaven for these sweet little ones that bring so much love to life!