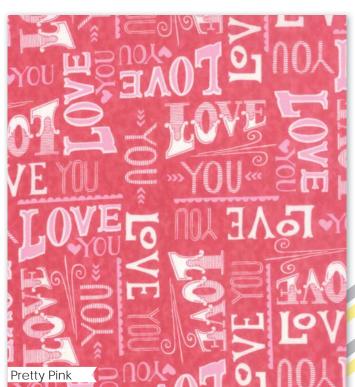

## Jugaboo Deb Strain

CHD 1506/ CHD 1506G Love You To Pieces (Girl & Boy versions)Size: 38" x 50"

with imagination and play. For little boys and little girls! Their lives are filled with imagination and play. For little boys "Planes, trains, trucks and toys" often fill their world. Little girls may lean towards "Rainbows, castles, sparkles and twirls." Whatever a child's interest, this group celebrates the love of children. It's bright, happy colors and playful patterns could be used for quilts and clothes or even to decorate an entire nursery or toddler's room. Thank heaven for these sweet little ones that bring so much love to life!