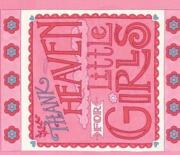

## Jugaboo Deb Strain

CHD 1506/ CHD 1506G Love You To Pieces (Girl & Boy versions)Size: 38" x 50"

with imagination and play. For little boys and little girls! Their lives are filled with imagination and play. For little boys "Planes, trains, trucks and toys" often fill their world. Little girls may lean towards "Rainbows, castles, sparkles and twirls." Whatever a child's interest, this group celebrates the love of children. It's bright, happy colors and playful patterns could be used for quilts and clothes or even to decorate an entire nursery or toddler's room. Thank heaven for these sweet little ones that bring so much love to life!