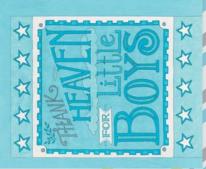

## Jugaboo Deb Strain

CHD 1506/ CHD 1506G Love You To Pieces (Girl & Boy versions)Size: 38" x 50"

with imagination and play. For little boys and little girls! Their lives are filled with imagination and play. For little boys "Planes, trains, trucks and toys" often fill their world. Little girls may lean towards "Rainbows, castles, sparkles and twirls." Whatever a child's interest, this group celebrates the love of children. It's bright, happy colors and playful patterns could be used for quilts and clothes or even to decorate an entire nursery or toddler's room. Thank heaven for these sweet little ones that bring so much love to life!