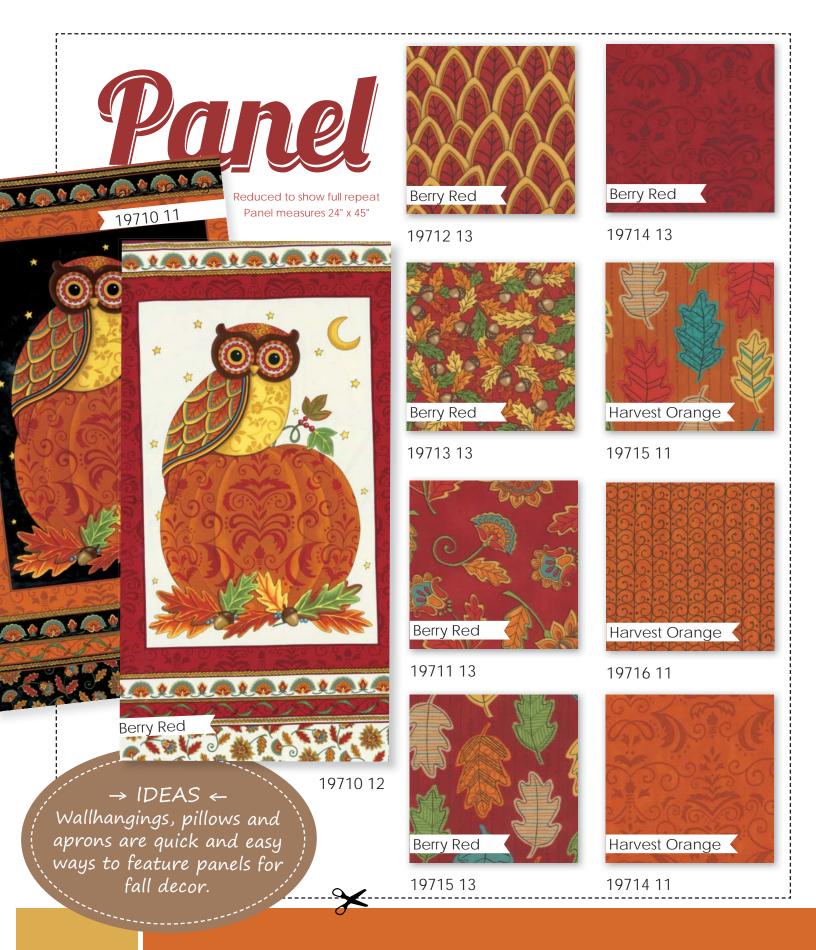

19712 12

19714 12

19711 12

19715 12

n a crisp, cool, fall evening a hoot owl perches on the largest pumpkin in the pumpkin patch. As the moonlight shines on the scene, you realize the pumpkins are covered in a rich damask and the owl's feathers create their own regal pattern. Warm colors and scrolly textures within this autumn group beautifully illustrate a most beautiful time of year.