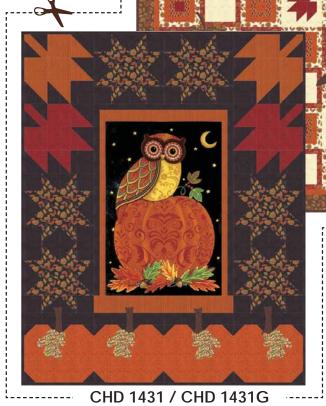

19712 12

19714 12

19711 12

19715 12

n a crisp, cool, fall evening a hoot owl perches on the largest pumpkin in the pumpkin patch. As the moonlight shines on the scene, you realize the pumpkins are covered in a rich damask and the owl's feathers create their own regal pattern. Warm colors and scrolly textures within this autumn group beautifully illustrate a most beautiful time of year.

## CHD 1432 / CHD 1432G Leaves are Changing Size: 64" x 80"

19714 17

19716 16

19715 16

Night Watch Size: 48" x 60"

19711 16

19713 16

19712 11