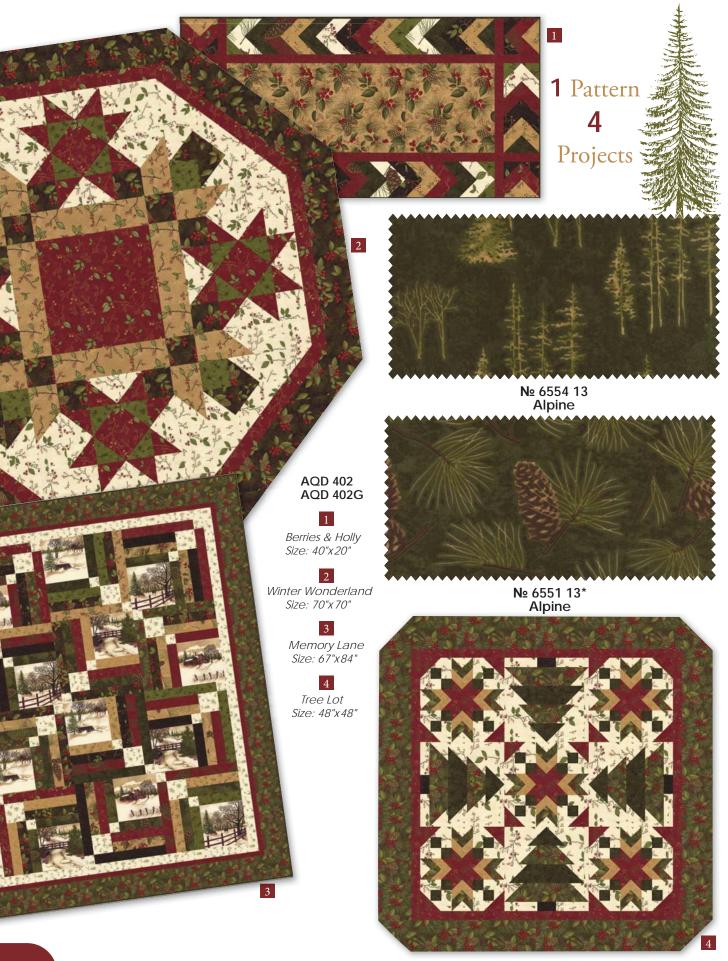

## $\begin{array}{l} \textit{Panel} \; \text{24"x44"} - 2 \; \textit{Colorways} \\ \text{Reduced to show detail.} \;\; \text{Blocks approx. 9"x9"} \end{array}$

№ 6552 15 Natural

**№** 6554 15\* Natural

**№** 6550 13 **Alpine** 

**№** 6550 14\* Red

**№** 6551 15\* Natural

**№** 6556 15 **Natural** 

**№** 6538 26 Natural

**№** 6553 15\* Natural

**№** 6551 16 Wheat

Nº 6554 12\* Moss

**№** 6556 12\* Moss

**№** 6553 12\* Moss

№ 6538 23 Moss

**№** 6556 16\* Wheat

**№** 6552 16\* Wheat

**№** 6552 13\* Alpine

No CHD 1334/ CHD 1334G Garland Size: 39" x 15"

№ 6555 17\* Dk Walnut

Nº 6538 28\* Dk Walnut

Nº 6552 17 Dk Walnut

Nº 6554 17 Dk Walnut

**№** 6538 24 Alpine

**№** 6553 13\* Alpine

No CHD 1331/ CHD 1331G Christmas Sampler Size: 64" x 76"