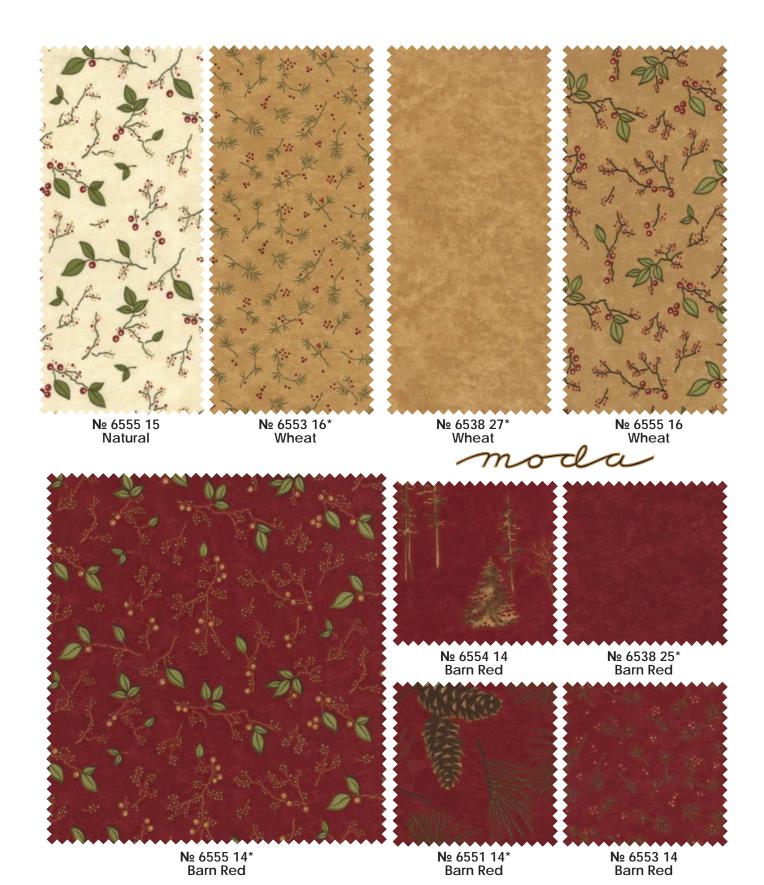

**№** 6550 14\* Red

**№** 6551 15\* Natural

**№** 6556 15 **Natural** 

**№** 6538 26 Natural

**№** 6553 15\* Natural

**№** 6551 16 Wheat

Nº 6554 12\* Moss

**№** 6556 12\* Moss

**№** 6553 12\* Moss

№ 6538 23 Moss

**№** 6556 16\* Wheat

**№** 6552 16\* Wheat

**№** 6552 13\* Alpine

No CHD 1334/ CHD 1334G Garland Size: 39" x 15"

№ 6555 17\* Dk Walnut

Nº 6538 28\* Dk Walnut

Nº 6552 17 Dk Walnut

Nº 6554 17 Dk Walnut

**№** 6538 24 Alpine

**№** 6553 13\* Alpine

No CHD 1331/ CHD 1331G Christmas Sampler Size: 64" x 76"