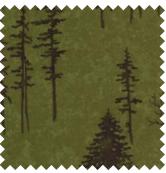

Nº 6552 17 Dk Walnut

Nº 6554 17 Dk Walnut

**№** 6538 24 Alpine

**№** 6553 13\* Alpine

No CHD 1331/ CHD 1331G Christmas Sampler Size: 64" x 76"