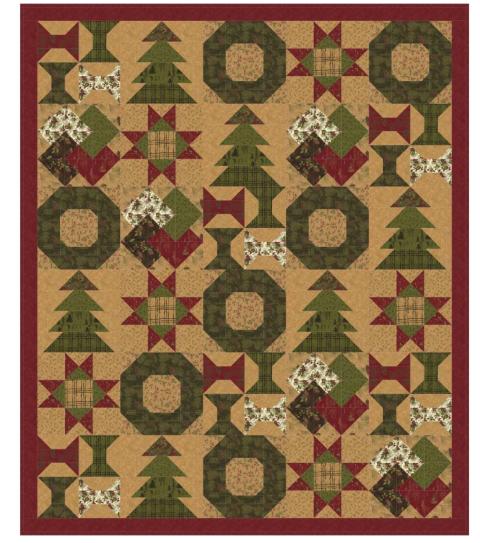

Nº 6552 17 Dk Walnut

Nº 6554 17 Dk Walnut

**№** 6538 24 Alpine

**№** 6553 13\* Alpine

No CHD 1331/ CHD 1331G Christmas Sampler Size: 64" x 76"