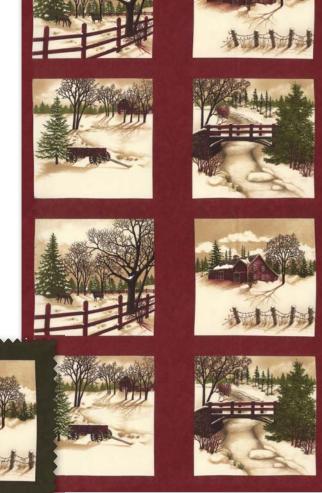

## $\begin{array}{l} \textit{Panel} \; \text{24"x44"} - 2 \; \textit{Colorways} \\ \text{Reduced to show detail.} \;\; \text{Blocks approx. 9"x9"} \end{array}$

№ 6552 15 Natural

**№** 6554 15\* Natural

**№** 6550 13 **Alpine** 

Nº 6552 17 Dk Walnut

Nº 6554 17 Dk Walnut

**№** 6538 24 Alpine

**№** 6553 13\* Alpine

No CHD 1331/ CHD 1331G Christmas Sampler Size: 64" x 76"