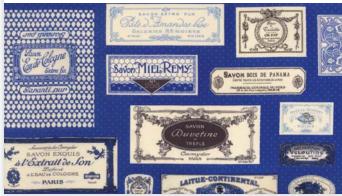

moda

ORDER ONLINE 24 HRS. @ MODAFABRICS.COM

Nº 21633 11 Ivory

Reduced to 25% to show pattern.

Nº \*21631 11 Ivory

Nº \*21632 11 Ivory

SAUDNNERIE American Jane