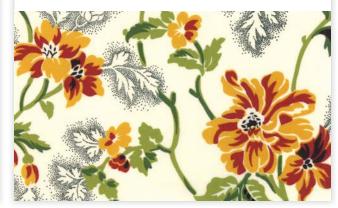

## SAUDNNERIE American Jane

cannot resist when I see a shop that sells everything French. Going in is like a little trip to the south of France. I pickup a few souvenirs, a napkin or two (fat quarters to me) and a bar of soap. I love the packaging prints, the scents and of course the labels! Amazing how just a few items can bring back such rich memories and the romance of France. Savonnerie offers several small prints that are so very French looking, plus large florals, stripes and the big wide borders that give your quilts a dramatic finish! Voila!

 Yardage

 Assorted F

 7.55210600222768

 21098-90

 21098-94

American Jane Quilt Patterns –AJ Perennial Stars 95"x95" AJ 311 June 1632 (00311) AJ 311G

\*21635 11 Red № 21634 13 Red **№** \*21098 91 French Red № 21631 12 Red