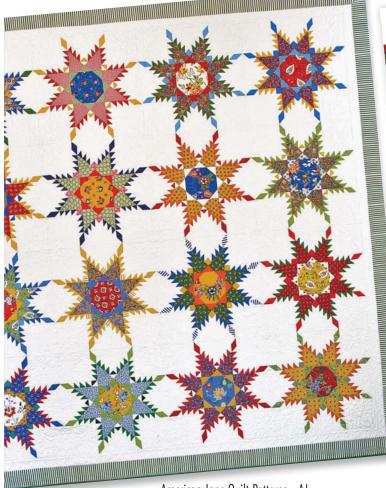

 Yardage

 Assorted F

 7.55210600222768

 21098-90

 21098-94

American Jane Quilt Patterns –AJ Perennial Stars 95"x95" AJ 311 June 1632 (00311) AJ 311G

\*21635 11 Red № 21634 13 Red **№** \*21098 91 French Red № 21631 12 Red