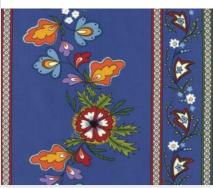

Nº \*21098 92

French Blue

Nº \*21633 13 Blue

\*Reduced to 25% to show pattern.