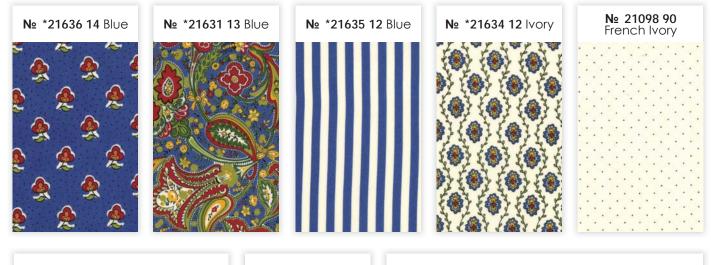

 Yardage

 Assorted F

 7.55210600222768

 21098-90

 21098-94

American Jane Quilt Patterns –AJ Perennial Stars 95"x95" AJ 311 June 1632 (00311) AJ 311G

\*21635 11 Red № 21634 13 Red **№** \*21098 91 French Red № 21631 12 Red

moda

ORDER ONLINE 24 HRS. @ MODAFABRICS.COM

Nº 21633 11 Ivory

Reduced to 25% to show pattern.

Nº \*21631 11 Ivory

Nº \*21632 11 Ivory

SAUDNNERIE American Jane

Nº \*21098 92

French Blue

Nº \*21633 13 Blue

\*Reduced to 25% to show pattern.