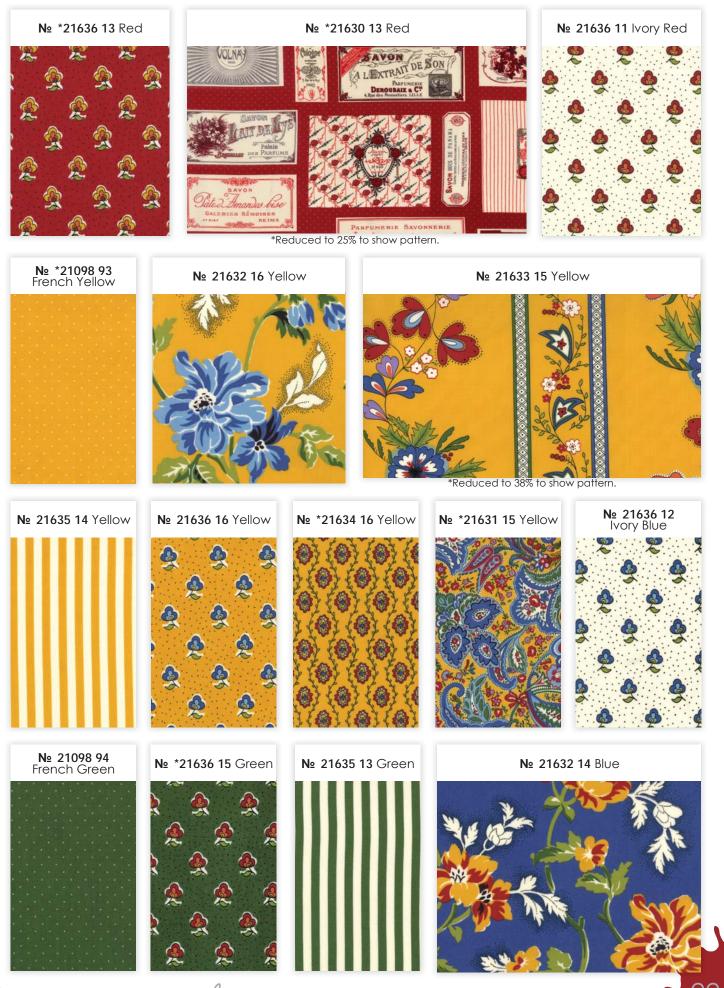

 Yardage

 Assorted F

 7.55210600222768

 21098-90

 21098-94

American Jane Quilt Patterns –AJ Perennial Stars 95"x95" AJ 311 June 1632 (00311) AJ 311G

\*21635 11 Red № 21634 13 Red **№** \*21098 91 French Red № 21631 12 Red

moda

ORDER ONLINE 24 HRS. @ MODAFABRICS.COM

Nº 21633 11 Ivory

Reduced to 25% to show pattern.

Nº \*21631 11 Ivory

Nº \*21632 11 Ivory

SAUDNNERIE American Jane

Nº \*21098 92

French Blue

Nº \*21633 13 Blue

\*Reduced to 25% to show pattern.