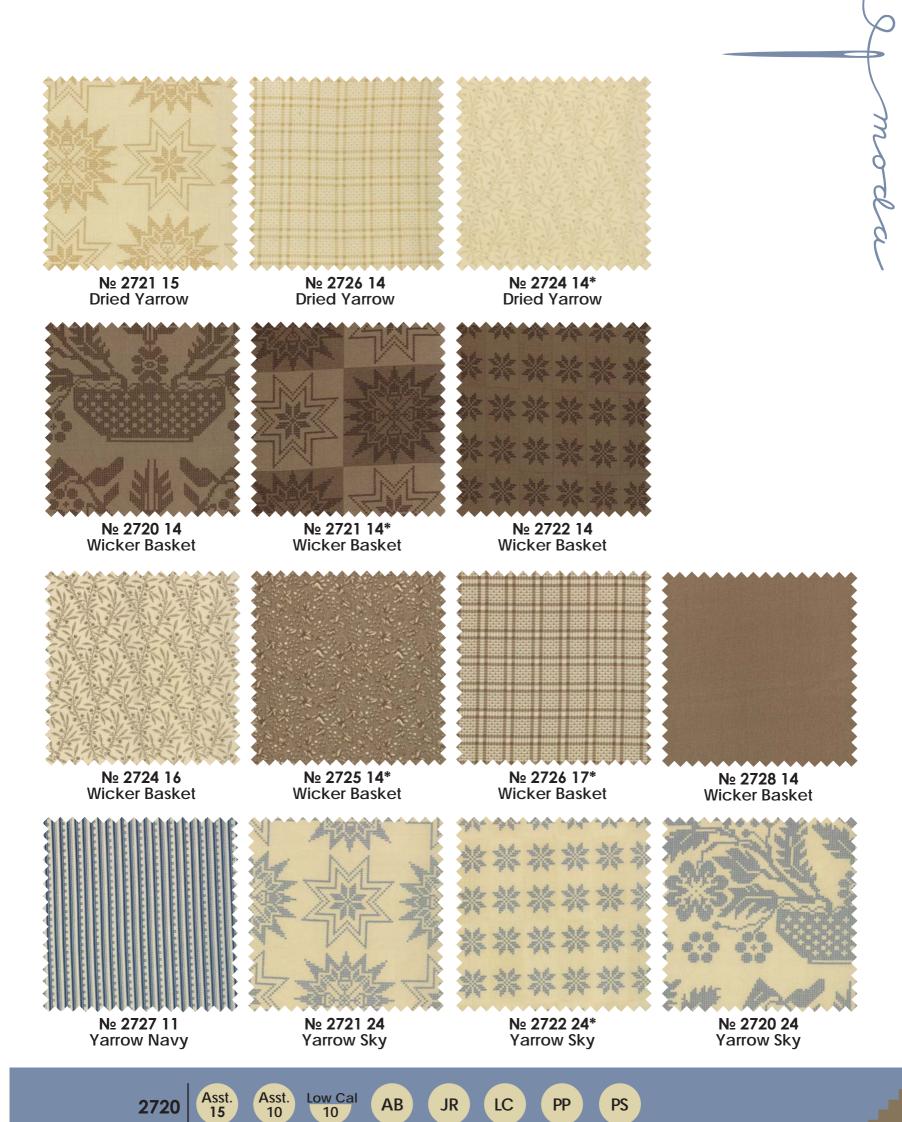

## Matures Basket Blacklird Designs

**Autumn Sky** 

Midnight Sky

**Autumn Sky** 

Nº 2726 15 **Autumn Sky** 

Nº 2725 11 **Autumn Sky** 

Nº 2728 12\* **Autumn Sky** 

Spring FABRIC COLLECTION 2013

## Matures Basket Blacklird Designs

Ne PS2720 Natures Basket Size: 61" x 71"

**№ 2722 15\*** Dried Yarrow

Nº 2728 11 Dried Yarrow

Nº 2723 19 Wicker Basket

**№ 2722** 11\* Wicker Sky