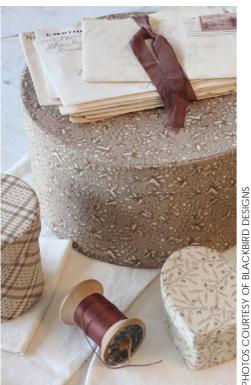

## Matures Basket Blacklird Designs

PHOTOS COURTESY OF BLACKBIRD DESIGNS

lues as soft as a summer's sky and browns as warm as freshly turned earth waiting for seeds to be sprinkled in furrows are the essence of our new fabric line, Nature's Basket. You will love the sweet prints so reminiscent of antique samplers - the perfect choice for a quilt that will feel as comfy as your favorite chambray shirt and look as though it was made long ago. Heart pinkeeps tied with a bit of ribbon can be made quickly for dear friends. Or tuck one into a fabric-covered sewing box with a packet of pins, needles and thread for the beginning stitcher in your life. We love the touch of warmth and calm Nature's Basket adds to our projects and so will you!