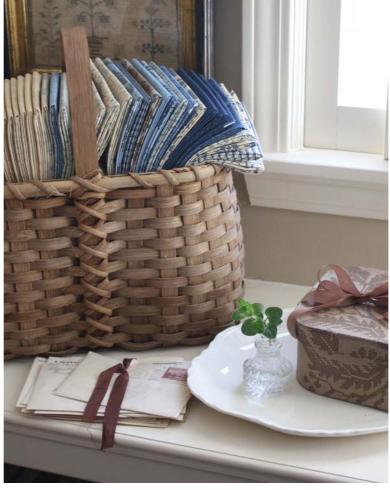

## Matures Basket Blacklird Designs

PHOTOS COURTESY OF BLACKBIRD DESIGNS

lues as soft as a summer's sky and browns as warm as freshly turned earth waiting for seeds to be sprinkled in furrows are the essence of our new fabric line, Nature's Basket. You will love the sweet prints so reminiscent of antique samplers - the perfect choice for a quilt that will feel as comfy as your favorite chambray shirt and look as though it was made long ago. Heart pinkeeps tied with a bit of ribbon can be made quickly for dear friends. Or tuck one into a fabric-covered sewing box with a packet of pins, needles and thread for the beginning stitcher in your life. We love the touch of warmth and calm Nature's Basket adds to our projects and so will you!

## Matures Basket Blacklird Designs

**Autumn Sky** 

Midnight Sky

**Autumn Sky** 

Nº 2726 15 **Autumn Sky** 

Nº 2725 11 **Autumn Sky** 

Nº 2728 12\* **Autumn Sky** 

Spring FABRIC COLLECTION 2013

## Matures Basket Blacklird Designs

Ne PS2720 Natures Basket Size: 61" x 71"

**№ 2722 15\*** Dried Yarrow

Nº 2728 11 Dried Yarrow

Nº 2723 19 Wicker Basket

**№ 2722** 11\* Wicker Sky