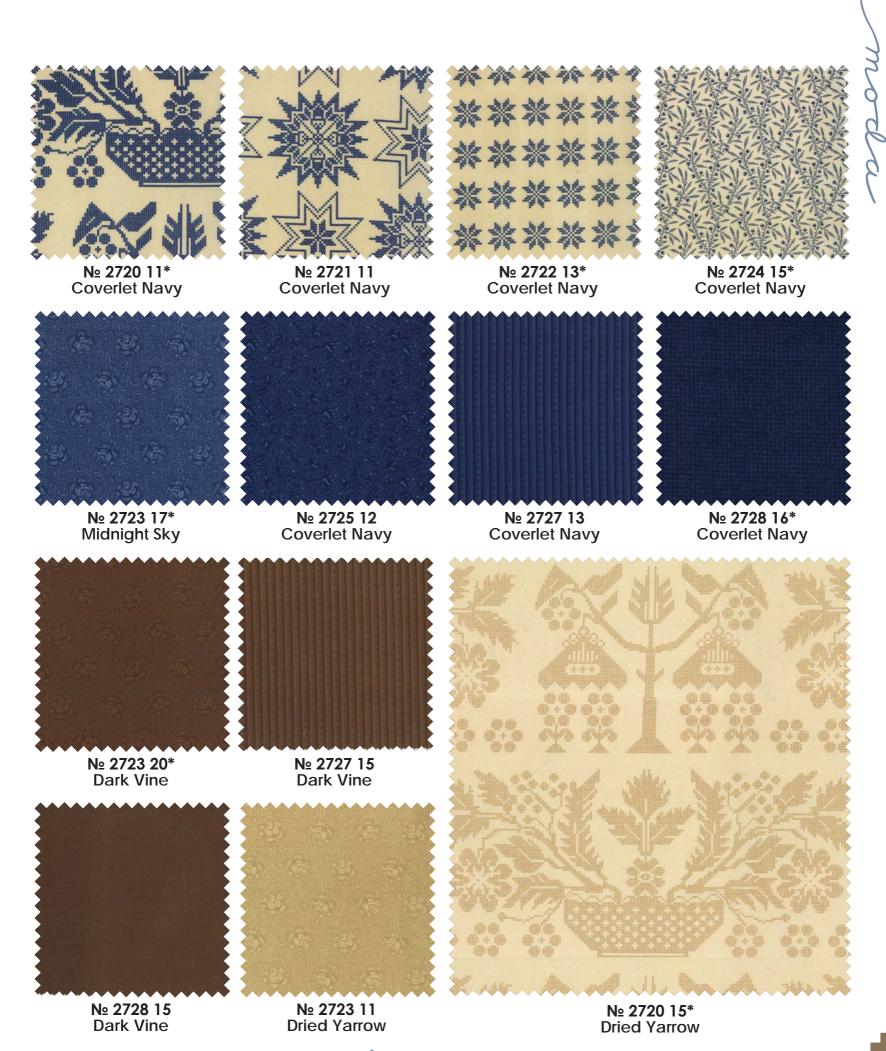

## Matures Basket Blacklird Designs

**Autumn Sky** 

Midnight Sky

**Autumn Sky** 

Nº 2726 15 **Autumn Sky** 

Nº 2725 11 **Autumn Sky** 

Nº 2728 12\* **Autumn Sky** 

Spring FABRIC COLLECTION 2013

## Matures Basket Blacklird Designs

Ne PS2720 Natures Basket Size: 61" x 71"

**№ 2722 15\*** Dried Yarrow

Nº 2728 11 Dried Yarrow

Nº 2723 19 Wicker Basket

**№ 2722** 11\* Wicker Sky