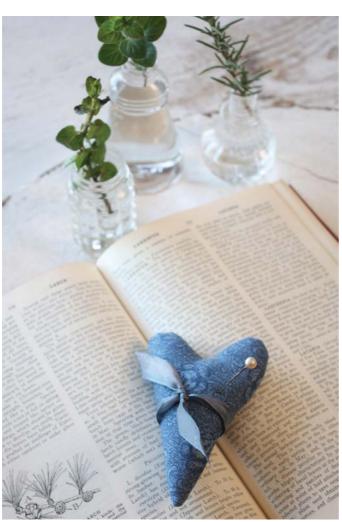

## Matures Basket Blacklird Designs

PHOTOS COURTESY OF BLACKBIRD DESIGNS

lues as soft as a summer's sky and browns as warm as freshly turned earth waiting for seeds to be sprinkled in furrows are the essence of our new fabric line, Nature's Basket. You will love the sweet prints so reminiscent of antique samplers - the perfect choice for a quilt that will feel as comfy as your favorite chambray shirt and look as though it was made long ago. Heart pinkeeps tied with a bit of ribbon can be made quickly for dear friends. Or tuck one into a fabric-covered sewing box with a packet of pins, needles and thread for the beginning stitcher in your life. We love the touch of warmth and calm Nature's Basket adds to our projects and so will you!