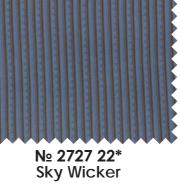

## Matures Basket Blacklird Designs

Ne PS2720 Natures Basket Size: 61" x 71"

**№ 2722 15\*** Dried Yarrow

Nº 2728 11 Dried Yarrow

Nº 2723 19 Wicker Basket

**№ 2722** 11\* Wicker Sky