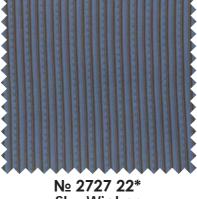

## Matures Basket Blacklird Designs

Ne PS2720 Natures Basket Size: 61" x 71"

**№ 2722 15\*** Dried Yarrow

Nº 2728 11 Dried Yarrow

Nº 2723 19 Wicker Basket

**№ 2722** 11\* Wicker Sky