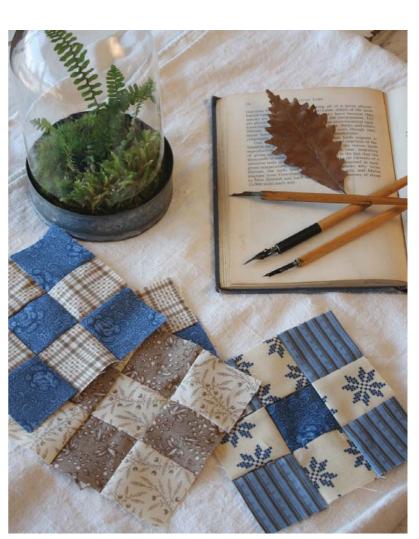

## Matures Basket Blacklird Designs

PHOTOS COURTESY OF BLACKBIRD DESIGNS

lues as soft as a summer's sky and browns as warm as freshly turned earth waiting for seeds to be sprinkled in furrows are the essence of our new fabric line, Nature's Basket. You will love the sweet prints so reminiscent of antique samplers - the perfect choice for a quilt that will feel as comfy as your favorite chambray shirt and look as though it was made long ago. Heart pinkeeps tied with a bit of ribbon can be made quickly for dear friends. Or tuck one into a fabric-covered sewing box with a packet of pins, needles and thread for the beginning stitcher in your life. We love the touch of warmth and calm Nature's Basket adds to our projects and so will you!