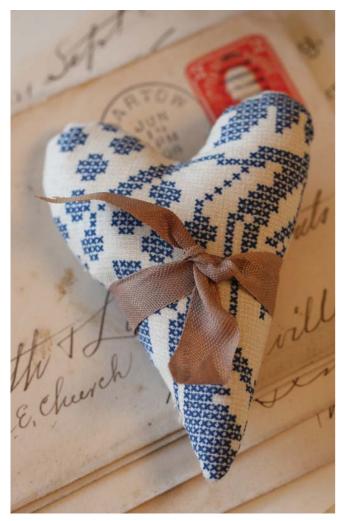

## Matures Basket Blacklird Designs

PHOTOS COURTESY OF BLACKBIRD DESIGNS

lues as soft as a summer's sky and browns as warm as freshly turned earth waiting for seeds to be sprinkled in furrows are the essence of our new fabric line, Nature's Basket. You will love the sweet prints so reminiscent of antique samplers - the perfect choice for a quilt that will feel as comfy as your favorite chambray shirt and look as though it was made long ago. Heart pinkeeps tied with a bit of ribbon can be made quickly for dear friends. Or tuck one into a fabric-covered sewing box with a packet of pins, needles and thread for the beginning stitcher in your life. We love the touch of warmth and calm Nature's Basket adds to our projects and so will you!