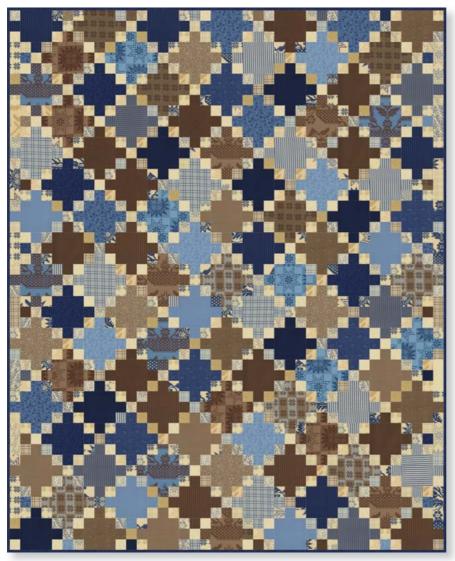

## Matures Basket Blacklird Designs

Ne PS2720 Natures Basket Size: 61" x 71"

**№ 2722 15\*** Dried Yarrow

Nº 2728 11 Dried Yarrow

Nº 2723 19 Wicker Basket

**№ 2722** 11\* Wicker Sky