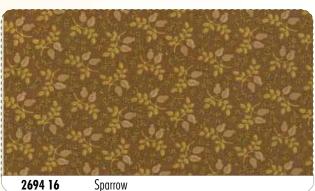

tall grass heads wave in the breeze you begin to notice the wild flowers as they pepper the grassy field with dots of color. A sense of calm and beauty surround you. The small noises of chirping crickets and buzzing bees lets you know that this small field is alive with plant and insect diversity. Nature is always inspirational. We chose colors of the earth, sky, wildflowers and grass to bring the **Meadow** into your home.





2693 11 Moonlight







\* Part of Half Assortment





2

4

13

12

10

6

 $\infty$ 

 $\sim$ 

9



da PS2690 or PS2690G – Meadow Table Runner 12″x 48″ m  $\boldsymbol{\mathcal{T}}$ Bed Runner 24″x 90″ 2 projects one pattern













Lupine

2691 14

















2690 11 Moonlight



moda



**2693 13** Flox







2690 16 Sparrow



2691 16 Sparrow





## Delivery: April, 2012

Asst. 2690-15 – 15 Yards of Each Asst. 2690-12 – 12 Yards of Each Asst. 2690-10 – 10 Yards of Each Asst. 2690-10H –10 Yards of 15 Skus

2690AB – Bundle: 35 Skus -18" x 22" 2690F8 – Bundle: 35 Skus - Min. 2 2690JR – Jellyroll (40) 2 ½"x45" Strips - PK 4 2690LC – Layer Cake (42) 10"x10" Squares - PK 4 2690PP – (42) 5"x5" Squares - PK 12 PS2690 – Project Sheets - PK 25 KIT2690 – Quilt Kit – includes fabrics for top & binding JR's, LC's & PP's include two each of 2692.

Skus: 35 Prints 44"-45" 100% Cotton

126