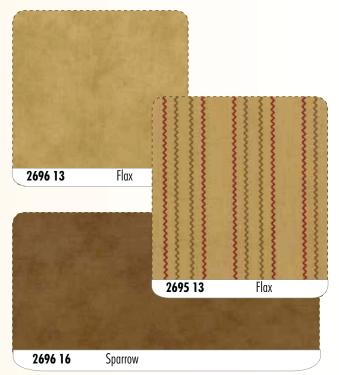

s tall grass heads wave in the breeze you begin to notice the wild flowers as they pepper the grassy field with dots of color. A sense of calm and beauty surround you. The small noises of chirping crickets and buzzing bees lets you know that this small field is alive with plant and insect diversity. Nature is always inspirational. We chose colors of the earth, sky, wildflowers and grass to bring the **Meadow** into your home.





2693 11 Moonlight







\* Part of Half Assortment





2

4

13

12

10

6

 $\infty$ 

 $\sim$ 

9



da PS2690 or PS2690G – Meadow Table Runner 12″x 48″ m  $\boldsymbol{\mathcal{T}}$ Bed Runner 24″x 90″ 2 projects one pattern













Lupine

2691 14

















2690 11 Moonlight



moda



**2693 13** Flox







2690 16 Sparrow



2691 16 Sparrow





## Delivery: April, 2012

Asst. 2690-15 – 15 Yards of Each Asst. 2690-12 – 12 Yards of Each Asst. 2690-10 – 10 Yards of Each Asst. 2690-10H –10 Yards of 15 Skus

2690AB – Bundle: 35 Skus -18" x 22" 2690F8 – Bundle: 35 Skus - Min. 2 2690JR – Jellyroll (40) 2 ½"x45" Strips - PK 4 2690LC – Layer Cake (42) 10"x10" Squares - PK 4 2690PP – (42) 5"x5" Squares - PK 12 PS2690 – Project Sheets - PK 25 KIT2690 – Quilt Kit – includes fabrics for top & binding JR's, LC's & PP's include two each of 2692.

Skus: 35 Prints 44"-45" 100% Cotton

126