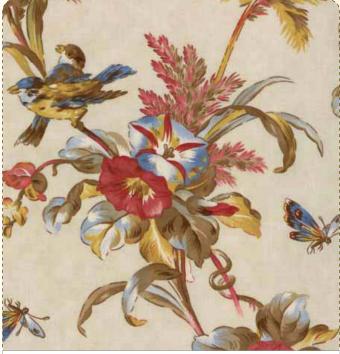

ead

## Blacklird Designs

As tall grass heads wave in the breeze you begin to notice the wild flowers as they pepper the grassy field with dots of color. A sense of calm and beauty surround you. The small noises of chirping crickets and buzzing bees lets you know that this small field is alive with plant and insect diversity. Nature is always inspirational. We chose colors of the earth, sky, wildflowers and grass to bring the **Meadow** into your home.





2693 11 Moonlight







\* Part of Half Assortment





2

4

13

12

10

6

 $\infty$ 

 $\sim$ 

9



da PS2690 or PS2690G – Meadow Table Runner 12″x 48″ m  $\boldsymbol{\mathcal{T}}$ Bed Runner 24″x 90″ 2 projects one pattern













Lupine

2691 14

















2690 11 Moonlight



moda



**2693 13** Flox







2690 16 Sparrow



2691 16 Sparrow





## Delivery: April, 2012

Asst. 2690-15 – 15 Yards of Each Asst. 2690-12 – 12 Yards of Each Asst. 2690-10 – 10 Yards of Each Asst. 2690-10H –10 Yards of 15 Skus

2690AB – Bundle: 35 Skus -18" x 22" 2690F8 – Bundle: 35 Skus - Min. 2 2690JR – Jellyroll (40) 2 ½"x45" Strips - PK 4 2690LC – Layer Cake (42) 10"x10" Squares - PK 4 2690PP – (42) 5"x5" Squares - PK 12 PS2690 – Project Sheets - PK 25 KIT2690 – Quilt Kit – includes fabrics for top & binding JR's, LC's & PP's include two each of 2692.

Skus: 35 Prints 44"-45" 100% Cotton

126