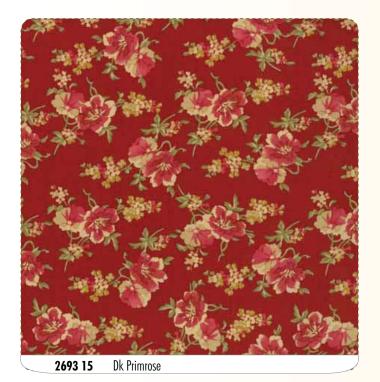

ead

## Blacklird Designs

As tall grass heads wave in the breeze you begin to notice the wild flowers as they pepper the grassy field with dots of color. A sense of calm and beauty surround you. The small noises of chirping crickets and buzzing bees lets you know that this small field is alive with plant and insect diversity. Nature is always inspirational. We chose colors of the earth, sky, wildflowers and grass to bring the **Meadow** into your home.





2693 11 Moonlight







\* Part of Half Assortment





2

4

13

12

10

6

 $\infty$ 

 $\sim$ 

9



da PS2690 or PS2690G – Meadow Table Runner 12″x 48″ m  $\boldsymbol{\mathcal{T}}$ Bed Runner 24″x 90″ 2 projects one pattern













Lupine

2691 14

















2690 11 Moonlight



moda



**2693 13** Flox







2690 16 Sparrow



2691 16 Sparrow





## Delivery: April, 2012

Asst. 2690-15 – 15 Yards of Each Asst. 2690-12 – 12 Yards of Each Asst. 2690-10 – 10 Yards of Each Asst. 2690-10H –10 Yards of 15 Skus

2690AB – Bundle: 35 Skus -18" x 22" 2690F8 – Bundle: 35 Skus - Min. 2 2690JR – Jellyroll (40) 2 ½"x45" Strips - PK 4 2690LC – Layer Cake (42) 10"x10" Squares - PK 4 2690PP – (42) 5"x5" Squares - PK 12 PS2690 – Project Sheets - PK 25 KIT2690 – Quilt Kit – includes fabrics for top & binding JR's, LC's & PP's include two each of 2692.

Skus: 35 Prints 44"-45" 100% Cotton

126