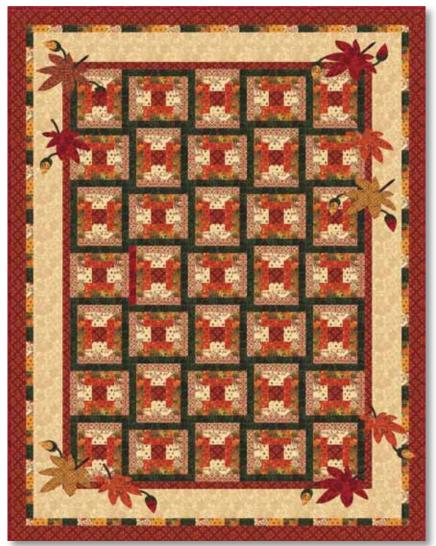

**19565 17** Yellow Wheat

**19568 23** Yellow Wheat

Coach House Designs CHD 1124 or CHD 1124G — Falling Leaves Size: 56"x 68"

**19561 17\*** Yellow Wheat

**19563 15** Moss Green

19560 11 Harvest Block- Panel measures 24" x 44" reduced to show overall design