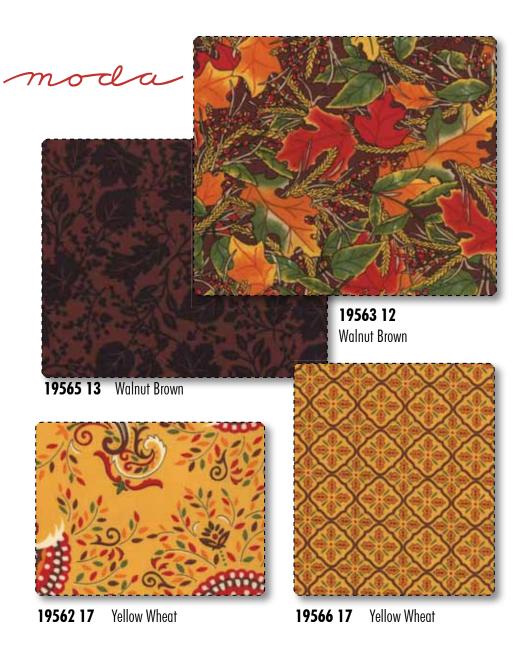

**19565 17** Yellow Wheat

**19568 23** Yellow Wheat

Coach House Designs CHD 1124 or CHD 1124G — Falling Leaves Size: 56"x 68"

**19561 17\*** Yellow Wheat

**19563 15** Moss Green

19560 11 Harvest Block- Panel measures 24" x 44" reduced to show overall design

**19568 14\*** Walnut Pumpkin

**19568 16** Vanilla Pumpkin

**19562 11** Harvest Black

**19563 11\*** Harvest Black

**19564 12** Pumpkin Orange

Learn more at debstrain.com nside the Studio - debstrain.blogspot.com

**19565 12\*** Pumpkin Orange

**19562 12\*** Pumpkin Orange

**19561 12** Pumpkin Orange

Coach House Designs CHD 1125 or CHD 1125 G — Autumn Size:56"x 72"

19568 19 Vanilla Harvest Black

**19568 11** Harvest Black

19564 11\* Harvest Black

Skus: 37 Prints 44"-45" 100% Cotton

**19565 11\*** Harvest Black