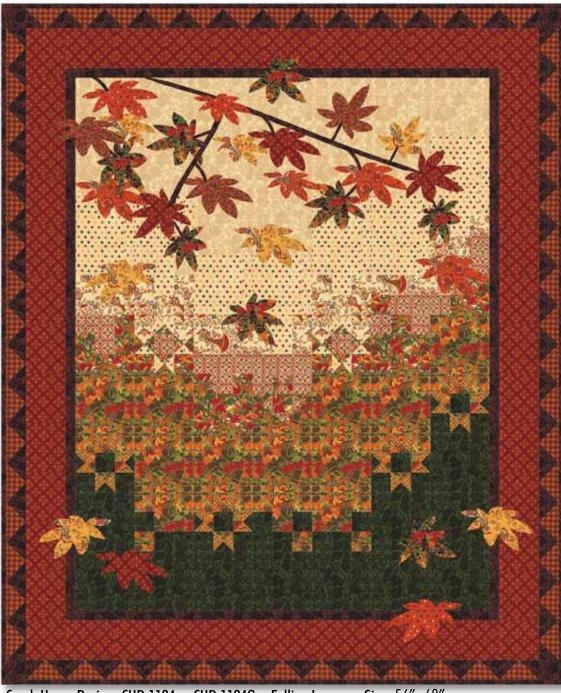

**19565 17** Yellow Wheat

**19568 23** Yellow Wheat

Coach House Designs CHD 1124 or CHD 1124G — Falling Leaves Size: 56"x 68"

**19561 17\*** Yellow Wheat

**19563 15** Moss Green

19560 11 Harvest Block- Panel measures 24" x 44" reduced to show overall design