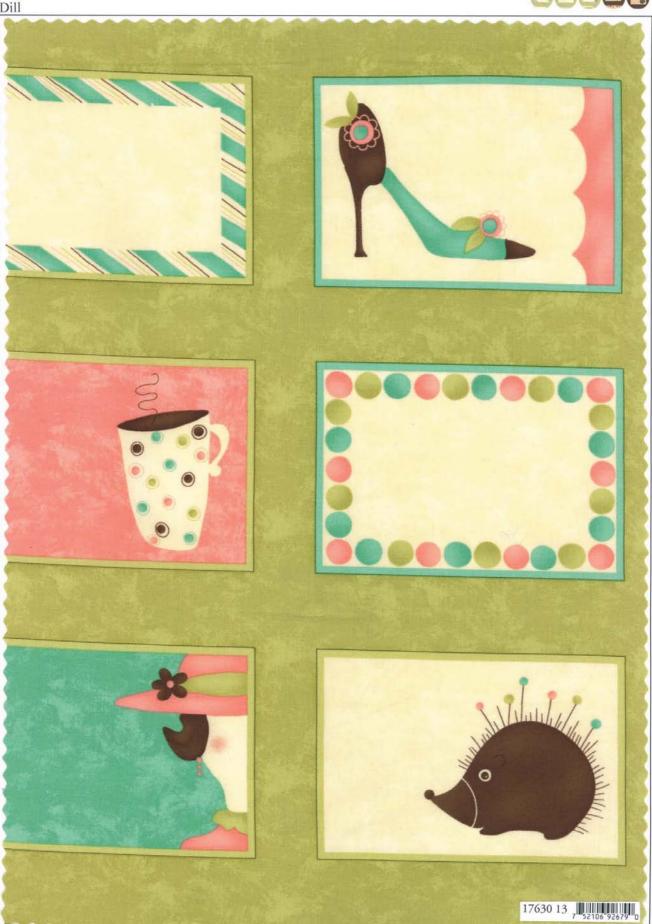

moda

Name That Quilt Sandy Gervais

Page 2 of 3 Dill

moda

Name That Quilt Sandy Gervais

Page 3 of 3 Brown

Please Sign In \* PH 535/PH 535G \* Retail: \$9.00 \* Size Approx: 71" x 75"

This would make a great wedding, graduation or birthday quilt. Have all the guests sign it before sending it to the quilter.

8 small projects will be in this pattern. The 5 shown, plus a tablerunner, apron & jewelry keeper.

The panel number used in the samples shown here is 17630-11. But either of the other panel colorways could also be used. 17630-12 or 13