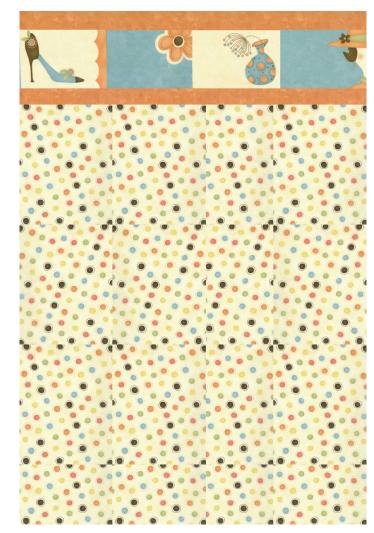

PH 535G

Pillowcase - Send your child off to camp or college in style. Write encouraging sentiments on the labels.

Pin Keeper

Mug Rug

Checkbook Cover Glasses Case

**Bric-A-Brac** \* PH 536/PH 536G \* Retail: \$9.50 Multiple sizes

8 small projects will be in this pattern. The 5 shown, plus a tablerunner, apron & jewelry keeper.

The panel number used in the samples shown here is 17630-11. But either of the other panel colorways could also be used. 17630-12 or 13