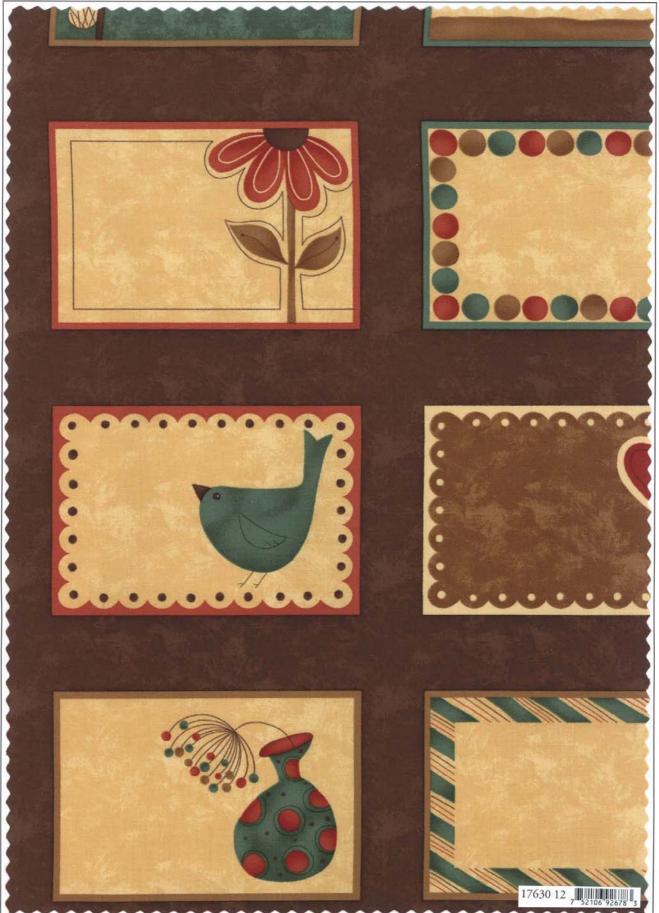

## moda

Page 1 of 3 Cream Labels Nanne That Quilt Sandy Gervais

Labels measures approximately 24" x 44"

Blocks measure approximately 3.375" x 5"

Labels has been reduced approximately 65% to show overall pattern.

- 1 panel from Name That Quilt (autograph area) - 17630-12
- 1/3 yd of 17 various dark print fabrics for Irish Chain blocks & setting blocks
- 34 yd solid cream for blocks 7521-491
- 21/8 yds solid brown for blocks, borders & binding - 7521-495 42/3 yds - backing fabric