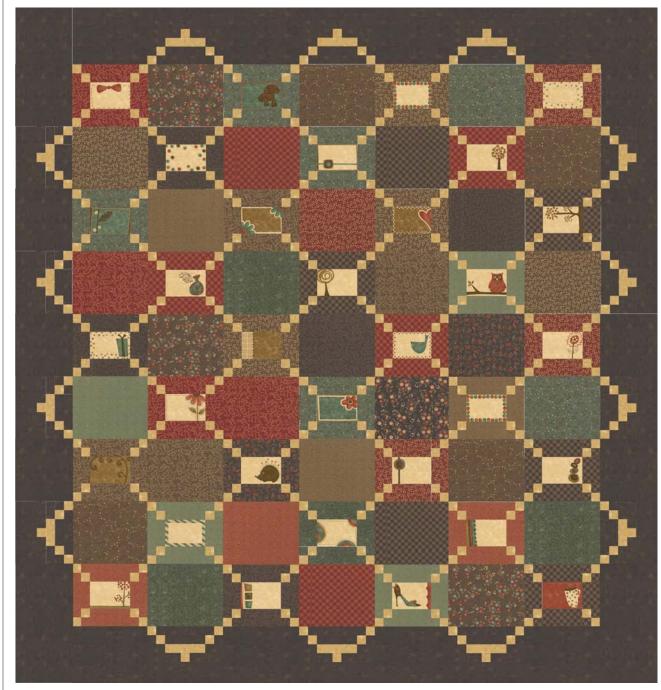

moda

Name That Quilt Sandy Gervais

Page 2 of 3 Dill

moda

Name That Quilt Sandy Gervais

Page 3 of 3 Brown

Please Sign In \* PH 535/PH 535G \* Retail: \$9.00 \* Size Approx: 71" x 75"

This would make a great wedding, graduation or birthday quilt. Have all the guests sign it before sending it to the quilter.

- 1 panel from Name That Quilt (autograph area) - 17630-12
- 1/3 yd of 17 various dark print fabrics for Irish Chain blocks & setting blocks
- 34 yd solid cream for blocks 7521-491
- 21/8 yds solid brown for blocks, borders & binding - 7521-495 42/3 yds - backing fabric