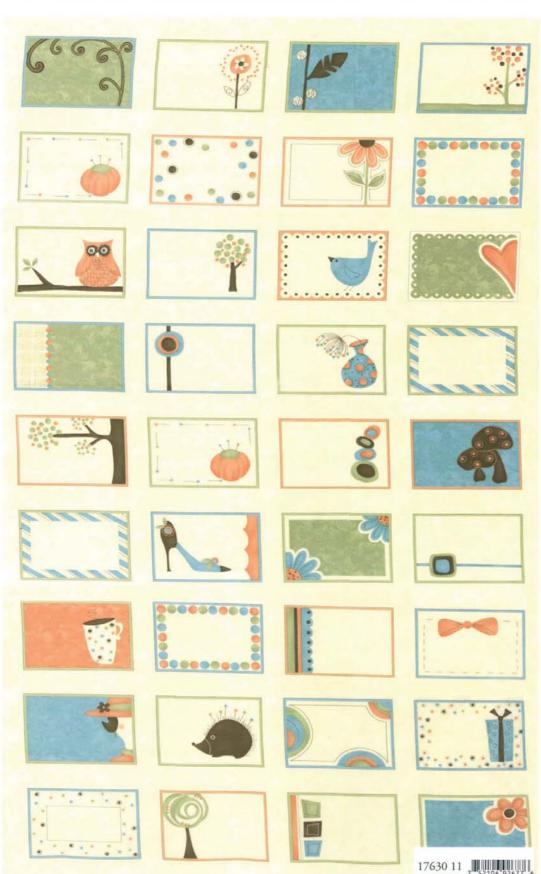

## moda

Page 1 of 3 Cream Labels Nanne That Quilt Sandy Gervais

Labels measures approximately 24" x 44"

Blocks measure approximately 3.375" x 5"

Labels has been reduced approximately 65% to show overall pattern.

8 small projects will be in this pattern. The 5 shown, plus a tablerunner, apron & jewelry keeper.

The panel number used in the samples shown here is 17630-11. But either of the other panel colorways could also be used. 17630-12 or 13