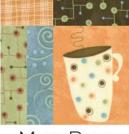

PH 535G

Pillowcase - Send your child off to camp or college in style. Write encouraging sentiments on the labels.

Pin Keeper

Mug Rug

Checkbook Cover Glasses Case

**Bric-A-Brac** \* PH 536/PH 536G \* Retail: \$9.50 Multiple sizes

8 small projects will be in this pattern. The 5 shown, plus a tablerunner, apron & jewelry keeper.

The panel number used in the samples shown here is 17630-11. But either of the other panel colorways could also be used. 17630-12 or 13