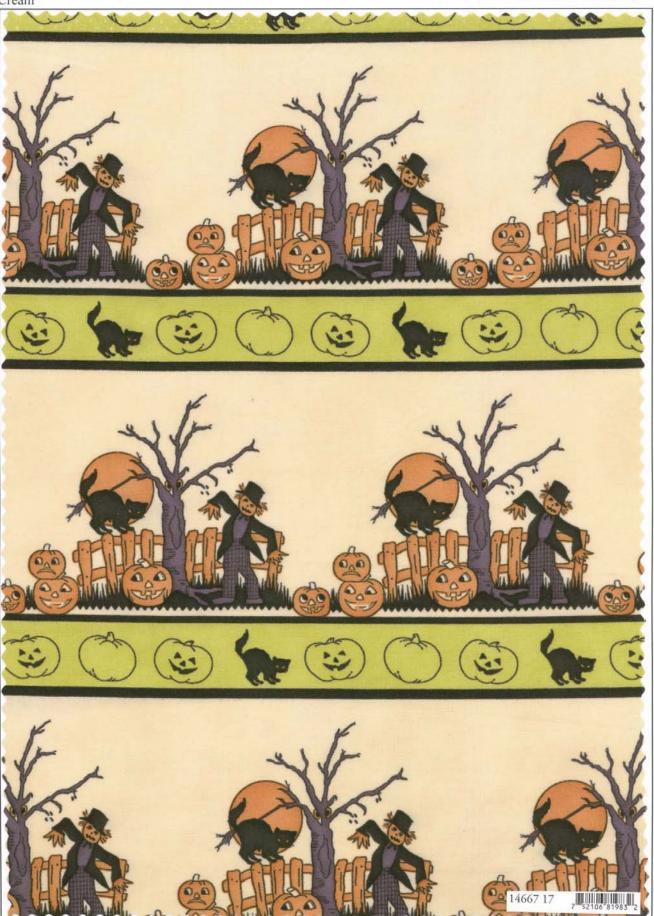

Stock #: MS 1002 MS 1002G

Retail: \$9.00

Page 1 of 8 Cream

Halloween Night
Minick & Simpson

Page 2 of 8

Halloween Night
Minick & Simpson

Page 3 of 8 Orange/Black

Halloween Night
Minick & Simpson