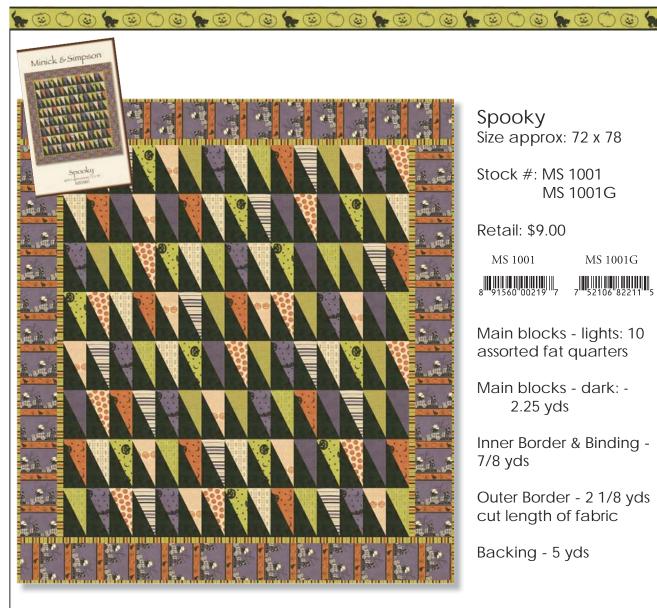

Spooky

Size approx: 72 x 78

Stock #: MS 1001 MS 1001G

MS 1001

Retail: \$9.00

MS 1001G

8 91560 00219 7

Main blocks - lights: 10 assorted fat quarters

Main blocks - dark: -2.25 yds

Inner Border & Binding -7/8 yds

Outer Border - 2 1/8 yds cut length of fabric

Backing - 5 yds

MS 1002 8 91560 00220 3

MS 1002G 7 52106 82450 8 **Treats Not Tricks** Instructions for apron & table topper