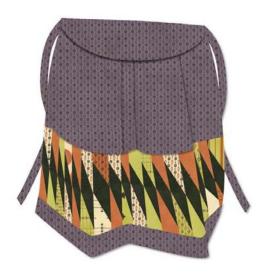

Main blocks - dark: -2.25 yds

Inner Border & Binding -7/8 yds

Outer Border - 2 1/8 yds cut length of fabric

Backing - 5 yds

MS 1002 8 91560 00220 3

MS 1002G 7 52106 82450 8 **Treats Not Tricks** Instructions for apron & table topper