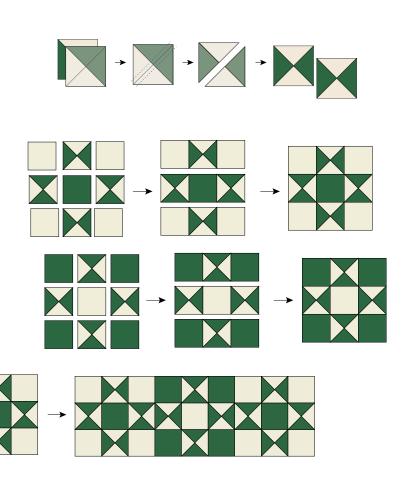

### STEP 1. MAKE OHIO STARS

1. Mark the diagonal on the back of the six 3.5" print/color squares and pair each with a background square, right sides together. Using a scant 1/4" seam, sew on either side of the marked line. Cut on the line. Press this seam to the dark side.

- 2. Mark the diagonal on the back of six of the twelve HST's made from step one and pair each with a non-marked HST, right sides together but the opposite colors meeting, right sides together. Pin over the seam so that the two HST's nest together. Sew on either side of the marked line using a scant 1/4" seam. Cut on the line to separate. Press this seam open as well. Trim this QST to 2.5" square. You should have 12 total QST.
- 3. Using four QST, four Print/Color squares, and one Background square, sew following the layout to create an Ohio Star. Repeat this process using the remaining 2.5" squares to create the two reverse colored Ohio Stars.
- 4. Sew the three Ohio Stars together to complete the Ohio Star Row measuring 18.5x6.5

# STEP 2. MAKE CHECK ROWS

- 1. Pair each background 18.5x2.5 piece with a print/color 18.5x2.5 piece, there should be three sets. Sew down the long side. Press to the print/color side.

  2. Carefully cut each strip set down to 2.5x4.5 pieces, you should end up with 18 units.
- 3. Sew nine units together in a checkered pattern to create a Check Row measuring 18.5x4.5, repeat for the second Check Row

### STEP 3. ASSEMBLE THE BLOCK

- 1. Sew each Background Row to a Check Row, press to the background fabric
- 2. Sew each of those units to either side of the Ohio Star Row for a block measuring 18.5x18.5