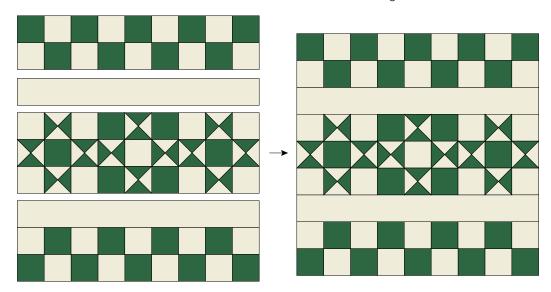

### STEP 1. MAKE OHIO STARS

1. Mark the diagonal on the back of the six 3.5" print/color squares and pair each with a background square, right sides together. Using a scant 1/4" seam, sew on either side of the marked line. Cut on the line. Press this seam to the dark side.

- 2. Mark the diagonal on the back of six of the twelve HST's made from step one and pair each with a non-marked HST, right sides together but the opposite colors meeting, right sides together. Pin over the seam so that the two HST's nest together. Sew on either side of the marked line using a scant 1/4" seam. Cut on the line to separate. Press this seam open as well. Trim this QST to 2.5" square. You should have 12 total QST.
- 3. Using four QST, four Print/Color squares, and one Background square, sew following the layout to create an Ohio Star. Repeat this process using the remaining 2.5" squares to create the two reverse colored Ohio Stars.
- 4. Sew the three Ohio Stars together to complete the Ohio Star Row measuring 18.5x6.5

# STEP 2. MAKE CHECK ROWS

- 1. Pair each background 18.5x2.5 piece with a print/color 18.5x2.5 piece, there should be three sets. Sew down the long side. Press to the print/color side.

  2. Carefully cut each strip set down to 2.5x4.5 pieces, you should end up with 18 units.
- 3. Sew nine units together in a checkered pattern to create a Check Row measuring 18.5x4.5, repeat for the second Check Row

### STEP 3. ASSEMBLE THE BLOCK

- 1. Sew each Background Row to a Check Row, press to the background fabric
- 2. Sew each of those units to either side of the Ohio Star Row for a block measuring 18.5x18.5