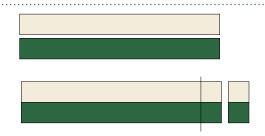

# STEP 2. MAKE CHECK ROWS

- 1. Pair each background 18.5x2.5 piece with a print/color 18.5x2.5 piece, there should be three sets. Sew down the long side. Press to the print/color side.

  2. Carefully cut each strip set down to 2.5x4.5 pieces, you should end up with 18 units.
- 3. Sew nine units together in a checkered pattern to create a Check Row measuring 18.5x4.5, repeat for the second Check Row