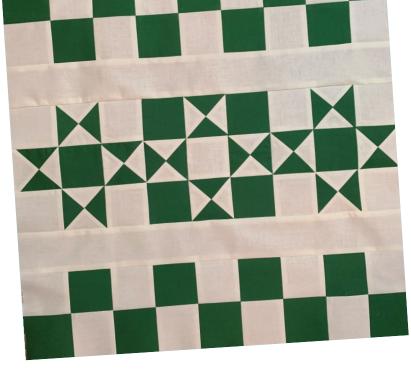

**OHIO ISLE** by Andrea Arledge

YIELD 18½" square unfinished

# OHIO ISLE

by Andrea Arledge

### STEP 1. MAKE OHIO STARS

1. Mark the diagonal on the back of the six 3.5" print/color squares and pair each with a background square, right sides together. Using a scant 1/4" seam, sew on either side of the marked line. Cut on the line. Press this seam to the dark side.

- 2. Mark the diagonal on the back of six of the twelve HST's made from step one and pair each with a non-marked HST, right sides together but the opposite colors meeting, right sides together. Pin over the seam so that the two HST's nest together. Sew on either side of the marked line using a scant 1/4" seam. Cut on the line to separate. Press this seam open as well. Trim this QST to 2.5" square. You should have 12 total QST.
- 3. Using four QST, four Print/Color squares, and one Background square, sew following the layout to create an Ohio Star. Repeat this process using the remaining 2.5" squares to create the two reverse colored Ohio Stars.
- 4. Sew the three Ohio Stars together to complete the Ohio Star Row measuring 18.5x6.5

# STEP 2. MAKE CHECK ROWS

- 1. Pair each background 18.5x2.5 piece with a print/color 18.5x2.5 piece, there should be three sets. Sew down the long side. Press to the print/color side.

  2. Carefully cut each strip set down to 2.5x4.5 pieces, you should end up with 18 units.
- 3. Sew nine units together in a checkered pattern to create a Check Row measuring 18.5x4.5, repeat for the second Check Row

### STEP 3. ASSEMBLE THE BLOCK

- 1. Sew each Background Row to a Check Row, press to the background fabric
- 2. Sew each of those units to either side of the Ohio Star Row for a block measuring 18.5x18.5